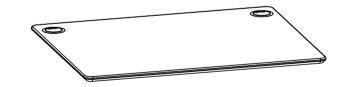

| DO NOT SCALE DRAWING SHEET 1 OF 1                                                                             | WEIGHT:    |      |            | ConSet A/S DK-   | alvej 14-16<br>6900 Skjern<br>Imark<br>w.conset.com |
|---------------------------------------------------------------------------------------------------------------|------------|------|------------|------------------|-----------------------------------------------------|
| UNLESS OTHERWISE SPECIFIED: DIMENSIONS ARE IN MILLIMETERS TOLERANCES: LINEAR: According to LINEAR: DIN 7168-m |            | NAME | DATE       | TITLE:           |                                                     |
|                                                                                                               | DRAWN      | jo   | 15-12-2010 |                  |                                                     |
|                                                                                                               | CHECKED    |      |            | Tabletop 100-80S |                                                     |
| PROPRIETARY AND CONFIDENTIAL                                                                                  | Processes: |      |            | 14616167 166 666 |                                                     |
| THE INFORMATION CONTAINED IN THIS DRAWING IS THE SOLE PROPERTY OF CONSET A/S. ANY REPRODUCTION IN PART        | Romarks    |      |            | DWG NO. 121920   | REVISION                                            |
| OR AS A WHOLE WITHOUT THE WRITTEN PERMISSION OF CONSET A/S IS PROHIBITED.                                     |            |      |            | 121720           |                                                     |