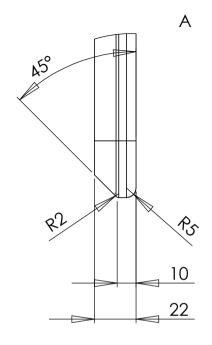

| DO NOT SCALE DRAWING SHEET 1 OF 1                                                                             | WEIGHT:    |      |            | ConSet A/S DK-   | alvej 14-16<br>6900 Skjern<br>Imark<br>w.conset.com |
|---------------------------------------------------------------------------------------------------------------|------------|------|------------|------------------|-----------------------------------------------------|
| UNLESS OTHERWISE SPECIFIED: DIMENSIONS ARE IN MILLIMETERS TOLERANCES: LINEAR: According to LINEAR: DIN 7168-m |            | NAME | DATE       | TITLE:           |                                                     |
|                                                                                                               | DRAWN      | jo   | 15