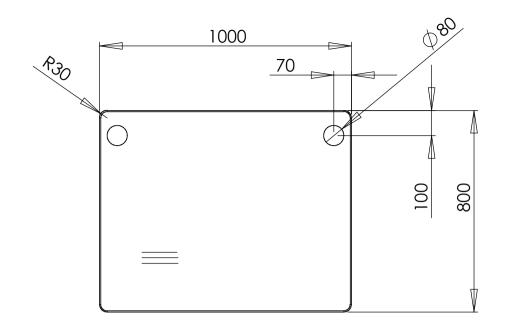

| DO NOT SCALE DRAWING SHEET 1 OF 1                                                                             | WEIGHT:    |      |            | ConSet A/S DK-   | alvej 14-16<br>6900 Skjern<br>Imark<br>w.conset.com |
|---------------------------------------------------------------------------------------------------------------|------------|------|------------|------------------|-----------------------------------------------------|
| UNLESS OTHERWISE SPECIFIED: DIMENSIONS ARE IN MILLIMETERS TOLERANCES: LINEAR: According to LINEAR: DIN 7168-m |            | NAME | DATE       | TITLE:           |                                                     |
|                                                                                                               | DRAWN      | jo   | 15-12-2010 |                  |                                                     |
|                                                                                                               | CHECKED    |      |            | Tabletop 100-80S |                                                     |
| PROPRIETARY AND CONFIDENTIAL                                                                                  | Processes: |      |            | 14616167 166 666 |                                                     |
| THE INFORMATION CONTAINED IN THIS DRAWING IS THE SOLE PROPERTY OF CONSET A/S. ANY REPRODUCTION IN PART        | Romarks    |      |            | DWG NO. 121920   | REVISION                                            |
| OR AS A WHOLE WITHOUT THE WRITTEN PERMISSION OF CONSET A/S IS PROHIBITED.                                     |            |      |            | 121720           |                                                     |