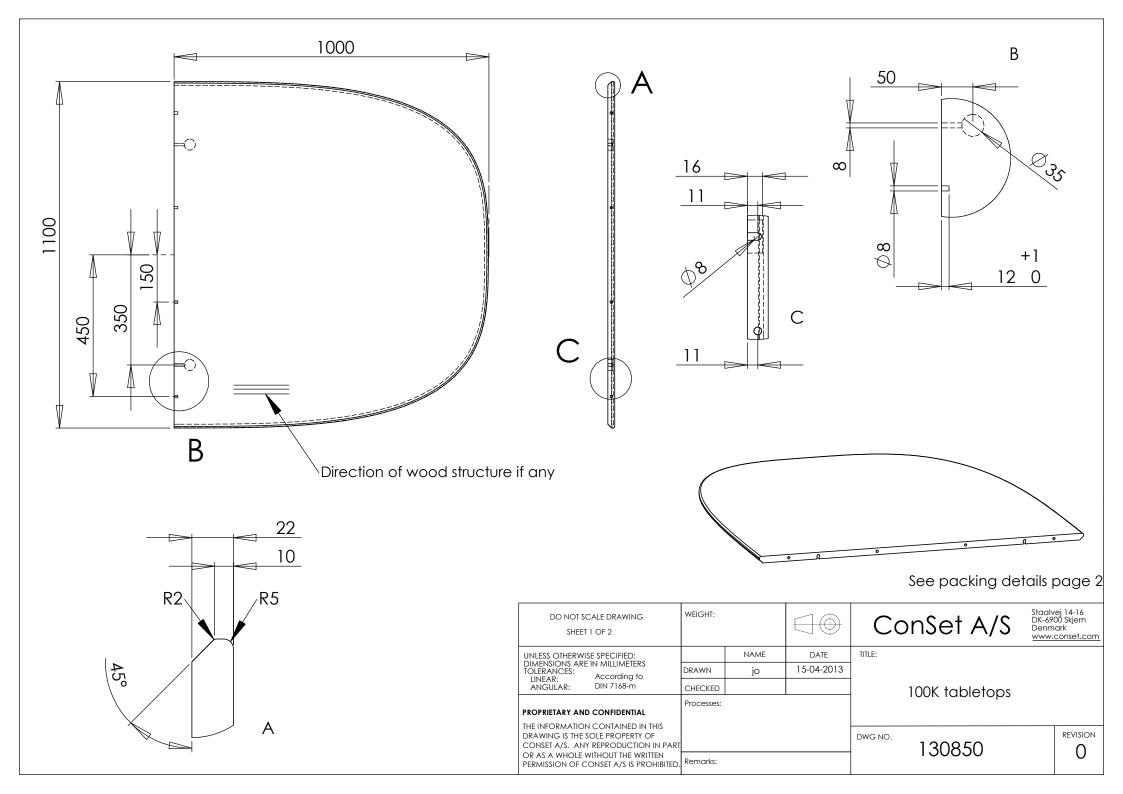

| DO NOT SCALE DRAWING                                                                                                                     | SHEET 2 OF 2 |      |            | ConSet A/S Staalvej 14-16 DK-6900 Skjern Denmark |  |
|------------------------------------------------------------------------------------------------------------------------------------------|--------------|------|------------|--------------------------------------------------|--|
| UNLESS OTHERWISE SPECIFIED:                                                                                                              |              | NAME | DATE       | TITLE:                                           |  |
| DIMENSIONS ARE IN MILLIMETERS TOLERANCES: LINEAR: According to ANGULAR: DIN 7168-m                                                       | DRAWN        | jo   | 15-04-2013 | 1001/ 1-1-1-1                                    |  |
|                                                                                                                                          | CHECKED      |      |            | 100K tabletops                                   |  |
| PROPRIETARY AND CONFIDENTIAL                                                                                                             | Processes:   |      |            |                                                  |  |
| THE INFORMATION CONTAINED IN THIS DRAWING IS THE SOLE PROPERTY OF CONSET A/S. ANY REPRODUCTION IN PART OR AS A WHOLE WITHOUT THE WRITTEN | WFIGHT:      |      |            | DWG NO. 130850 REVISION 0                        |  |
| PERMISSION OF CONSET A/S IS PROHIBITED.                                                                                                  |              |      |            |                                                  |  |