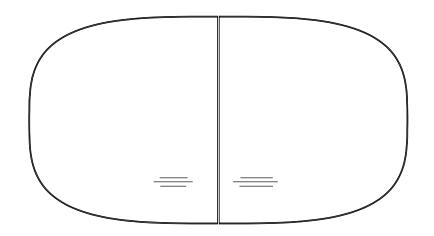

The tabletops 100K are packed in "sets" of 2 pcs. and included mounting bag.

A set of tops has to be made of the same raw sheet, when the surface is with wood structure.

Made in a way, so the tops after assembly will get coincident wood structure lines.