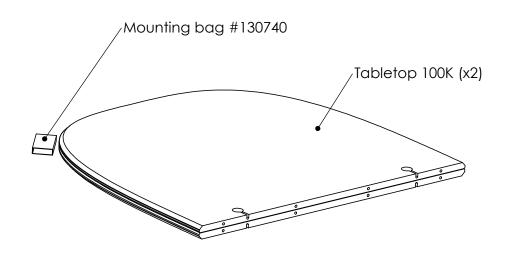

The tabletops 100K are packed in "sets" of 2 pcs. and included mounting bag.

A set of tops has to be made of the same raw sheet, when the surface is with wood structure.

Made in a way, so the tops after assembly will get coincident wood structure lines.