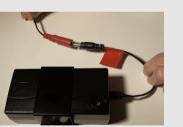

## 501-19 **Trouble Shooting**



Is the light on in the transformer?



SOLUTION

No, go to no. 5

Check the power outlet and wire to transformer Unplug for the 3 minutes, plug in again Still no light? Change the transformer

VES YES



3.

4.

(Remove quickly!!) Did the desk frame move?

assembly instruction

Is the desk at its lowest or up a bit (but not in top position)? Move the desk down

➔ NO

VES



Change the power leg

YES

VES



5.

Check if the buttons are used correctly. Does the frame work? If a handset button is not responding then press it very firmly a few times until you hear a slight click and this will mean the microswitch is activated again and the button should now work fine. The handset does not need to be disconnected for this process.

Connect the wires again (red/red) according to



Change the control panel