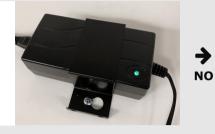

## 501-19 **Trouble Shooting**

Is the light on in the transformer?

SOLUTION

No, go to no. 5

Check the power outlet and wire to transformer Unplug for the 3 minutes, plug in again Still no light? Change the transformer