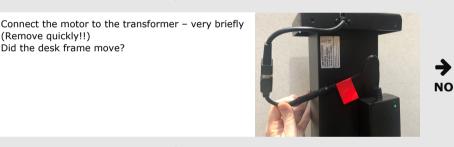

VES YES

3.

4.

(Remove quickly!!) Did the desk frame move?

assembly instruction

Is the desk at its lowest or up a bit (but not in top position)? Move the desk down

➔ NO

VES