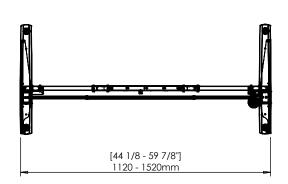

| DO NOT SCALE DRAWING<br>SHEET 1 OF 2                                                                                                                    | ConSet   |      | n\$et        |                  | DK-6900 Skjern<br>w.conset.com |  |
|---------------------------------------------------------------------------------------------------------------------------------------------------------|----------|------|--------------|------------------|--------------------------------|--|
| UNLESS OTHERWISE SPECIFIED: DIMENSIONS ARE IN MILLIMETERS TOLERANCES: According to LINEAR: DIN 7168-m                                                   |          | NAME | DATE         | TITLE:           |                                |  |
|