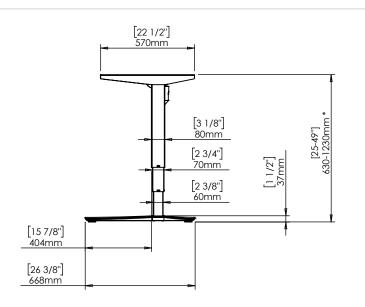

| DO NOT SCALE DRAWING<br>SHEET 1 OF 2                                                                                                                    | ConSet   |      | n\$et        |                  | DK-6900 Skjern<br>w.conset.com |  |
|---------------------------------------------------------------------------------------------------------------------------------------------------------|----------|------|--------------|------------------|--------------------------------|--|
| UNLESS OTHERWISE SPECIFIED: DIMENSIONS ARE IN MILLIMETERS TOLERANCES: According to LINEAR: DIN 7168-m                                                   |          | NAME | DATE         | TITLE:           |                                |  |
|