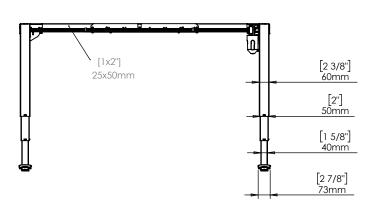

| DO NOT SCALE DRAWING<br>SHEET 1 OF 2                                                                                                                    | ConSet   |      | n\$et        |                  | DK-6900 Skjern<br>w.conset.com |  |
|---------------------------------------------------------------------------------------------------------------------------------------------------------|----------|------|--------------|------------------|--------------------------------|--|
| UNLESS OTHERWISE SPECIFIED: DIMENSIONS ARE IN MILLIMETERS TOLERANCES: According to LINEAR: DIN 7168-m                                                   |          | NAME | DATE         | TITLE:           |                                |  |
|