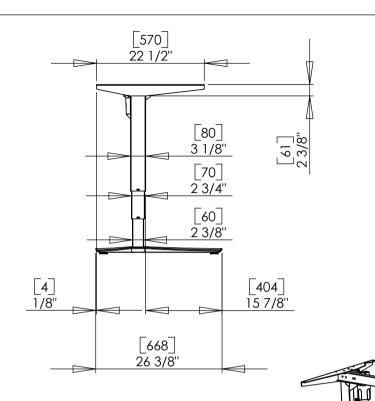

| DO NOT SCALE DRAWING<br>SHEET 1 OF 1                                                                                      | WEIGHT:             |      | $\bigcirc \oplus$ | ConSet A/S     |           | Industrivej 23<br>DK-6900 Skjern<br>Denmark<br>www.conset.com |   |
|---------------------------------------------------------------------------------------------------------------------------|---------------------|------|-------------------|----------------|-----------|---------------------------------------------------------------|---|
| UNLESS OTHERWISE SPECIFIED:<br>DIMENSIONS ARE IN MILLIMETERS<br>TOLERANCES:<br>LINEAR: According to<br>LINEAR: DIN 7168-m |                     | NAME | DATE              | TITLE:         |           |                                                               |   |
|                                                                                                                           | DRAWN               | јо   | 16-05-2016        | 501-43 XX129   |           |                                                               |   |
|                                                                                                                           | CHECKED             |      |                   |                |           |                                                               |   |
| PROPRIETARY AND CONFIDENTIAL                                                                                              | Processes: assembly |      |                   |                | 10 ///12/ |                                                               |   |
| THE INFORMATION CONTAINED IN THIS<br>DRAWING IS THE SOLE PROPERTY OF<br>CONSET A/S. ANY REPRODUCTION IN PART              | r                   |      |                   | DWG NO. 142450 |           | RE                                                            |   |
| OR AS A WHOLE WITHOUT THE WRITTEN<br>PERMISSION OF CONSET A/S IS PROHIBITED.                                              | Remarks:            |      |                   |                |           |                                                               | U |