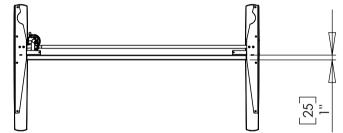

| DO NOT SCALE DRAWING<br>SHEET 1 OF 1                                                                                      | WEIGHT:             |      | $\bigcirc \oplus$ | ConSet A/S     |           | Industrivej 23<br>DK-6900 Skjern<br>Denmark<br>www.conset.com |   |
|---------------------------------------------------------------------------------------------------------------------------|---------------------|------|-------------------|----------------|-----------|---------------------------------------------------------------|---|
| UNLESS OTHERWISE SPECIFIED:<br>DIMENSIONS ARE IN MILLIMETERS<br>TOLERANCES:<br>LINEAR: According to<br>LINEAR: DIN 7168-m |                     | NAME | DATE              | TITLE:         |           |                                                               |   |
|                                                                                                                           | DRAWN               | јо   | 16-05-2016        | 501-43 XX129   |           |                                                               |   |
|                                                                                                                           | CHECKED             |      |                   |                |           |                                                               |   |
| PROPRIETARY AND CONFIDENTIAL                                                                                              | Processes: assembly |      |                   |                | 10 ///12/ |                                                               |   |
| THE INFORMATION CONTAINED IN THIS<br>DRAWING IS THE SOLE PROPERTY OF<br>CONSET A/S. ANY REPRODUCTION IN PART              | r                   |      |                   | DWG NO. 142450 |           | RE                                                            |   |
| OR AS A WHOLE WITHOUT THE WRITTEN<br>PERMISSION OF CONSET A/S IS PROHIBITED.                                              | Remarks:            |      |                   |                |           |                                                               | U |