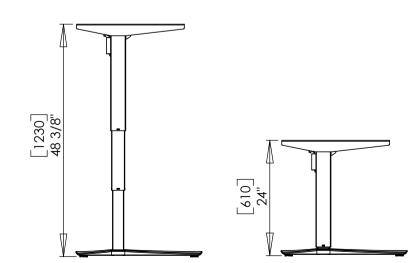

| DO NOT SCALE DRAWING<br>SHEET 1 OF 1                                                                                      | WEIGHT:             |      | $\bigcirc \oplus$ | ConSet A/S     |           | Industrivej 23<br>DK-6900 Skjern<br>Denmark<br>www.conset.com |   |
|---------------------------------------------------------------------------------------------------------------------------|---------------------|------|-------------------|----------------|-----------|---------------------------------------------------------------|---|
| UNLESS OTHERWISE SPECIFIED:<br>DIMENSIONS ARE IN MILLIMETERS<br>TOLERANCES:<br>LINEAR: According to<br>LINEAR: DIN 7168-m |                     | NAME | DATE              | TITLE:         |           |                                                               |   |
|                                                                                                                           | DRAWN               | јо   | 16-05-2016        | 501-43 XX129   |           |                                                               |   |
|                                                                                                                           | CHECKED             |      |                   |                |           |                                                               |   |
| PROPRIETARY AND CONFIDENTIAL                                                                                              | Processes: assembly |      |                   |                | 10 ///12/ |                                                               |   |
| THE INFORMATION CONTAINED IN THIS<br>DRAWING IS THE SOLE PROPERTY OF<br>CONSET A/S. ANY REPRODUCTION IN PART              | r                   |      |                   | DWG NO. 142450 |           | RE                                                            |   |
| OR AS A WHOLE WITHOUT THE WRITTEN<br>PERMISSION OF CONSET A/S IS PROHIBITED.                                              | Remarks:            |      |                   |                |           |                                                               | U |