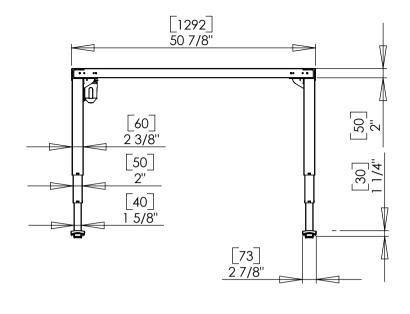

| DO NOT SCALE DRAWING<br>SHEET 1 OF 1                                                                                      | WEIGHT:             |      | $\bigcirc \oplus$ | ConSet A/S     |           | Industrivej 23<br>DK-6900 Skjern<br>Denmark<br>www.conset.com |   |
|---------------------------------------------------------------------------------------------------------------------------|---------------------|------|-------------------|----------------|-----------|---------------------------------------------------------------|---|
| UNLESS OTHERWISE SPECIFIED:<br>DIMENSIONS ARE IN MILLIMETERS<br>TOLERANCES:<br>LINEAR: According to<br>LINEAR: DIN 7168-m |                     | NAME | DATE              | TITLE:         |           |                                                               |   |
|                                                                                                                           | DRAWN               | јо   | 16-05-2016        | 501-43 XX129   |           |                                                               |   |
|                                                                                                                           | CHECKED             |      |                   |                |           |                                                               |   |
| PROPRIETARY AND CONFIDENTIAL                                                                                              | Processes: assembly |      |                   |                | 10 ///12/ |                                                               |   |
| THE INFORMATION CONTAINED IN THIS<br>DRAWING IS THE SOLE PROPERTY OF<br>CONSET A/S. ANY REPRODUCTION IN PART              | r                   |      |                   | DWG NO. 142450 |           | RE                                                            |   |
| OR AS A WHOLE WITHOUT THE WRITTEN<br>PERMISSION OF CONSET A/S IS PROHIBITED.                                              | Remarks:            |      |                   |                |           |                                                               | U |