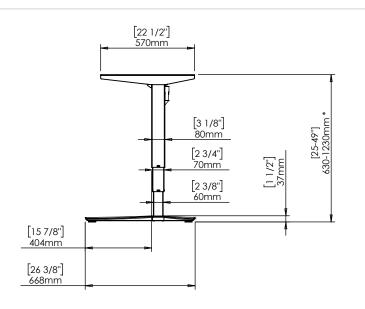

| DO NOT SCALE DRAWING SHEET 1 OF 2                                                                      | ConSet   |      |            |              | et A/S DK-6900 Skjern www.conset.com |  |
|--------------------------------------------------------------------------------------------------------|----------|------|------------|--------------|--------------------------------------|--|
| UNLESS OTHERWISE SPECIFIED: DIMENSIONS ARE IN MILLIMETERS TOLERANCES: According to LINEAR: DIN 7168-m  |          | NAME | DATE       | TITLE:       |                                      |  |
|                                                                                                        | DRAWN    | jo   | 29.01.2019 |              |                                      |  |
|