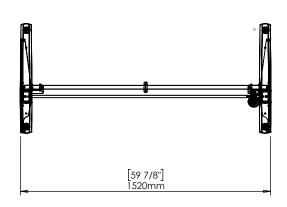

| DO NOT SCALE DRAWING SHEET 1 OF 2                                                                      | ConSet   |      |            |              | et A/S DK-6900 Skjern www.conset.com |  |
|--------------------------------------------------------------------------------------------------------|----------|------|------------|--------------|--------------------------------------|--|
| UNLESS OTHERWISE SPECIFIED: DIMENSIONS ARE IN MILLIMETERS TOLERANCES: According to LINEAR: DIN 7168-m  |          | NAME | DATE       | TITLE:       |                                      |  |
|                                                                                                        | DRAWN    | jo   | 29.01.2019 |              |                                      |  |
|                                                                                                        | WEIGHT   |      |            | 501-43 XX152 |                                      |  |
| PROPRIETARY AND CONFIDENTIAL                                                                           |          |      | <b>5</b>   |              |                                      |  |
| THE INFORMATION CONTAINED IN THIS DRAWING IS THE SOLE PROPERTY OF CONSET A/S. ANY REPRODUCTION IN PART |          |      |            | DWG NO.      | REVISION                             |  |
| OR AS A WHOLE WITHOUT THE WRITTEN PERMISSION OF CONSET A/S IS PROHIBITED.                              | Remarks: |      |            | 148890 0     |                                      |  |