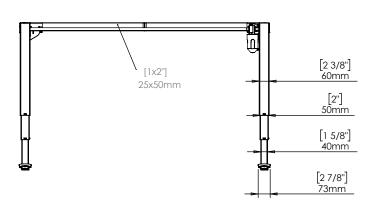

| DO NOT SCALE DRAWING SHEET 1 OF 2                                                                      | ConSet   |      |            |              | et A/S DK-6900 Skjern www.conset.com |  |
|--------------------------------------------------------------------------------------------------------|----------|------|------------|--------------|--------------------------------------|--|
| UNLESS OTHERWISE SPECIFIED: DIMENSIONS ARE IN MILLIMETERS TOLERANCES: According to LINEAR: DIN 7168-m  |          | NAME | DATE       | TITLE:       |                                      |  |
|                                                                                                        | DRAWN    | jo   | 29.01.2019 |              |                                      |  |
|                                                                                                        | WEIGHT   |      |            | 501-43 XX152 |                                      |  |
| PROPRIETARY AND CONFIDENTIAL                                                                           |          |      | <b>5</b>   |              |                                      |  |
| THE INFORMATION CONTAINED IN THIS DRAWING IS THE SOLE PROPERTY OF CONSET A/S. ANY REPRODUCTION IN PART |          |      |            | DWG NO.      | REVISION                             |  |
| OR AS A WHOLE WITHOUT THE WRITTEN PERMISSION OF CONSET A/S IS PROHIBITED.                              | Remarks: |      |            | 148890 0     |                                      |  |