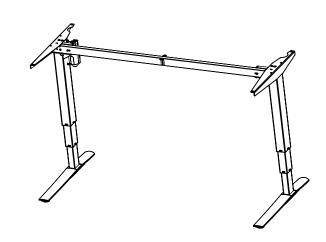

| DO NOT SCALE DRAWING SHEET 1 OF 2                                                                      | ConSet   |      |            |              | et A/S DK-6900 Skjern www.conset.com |  |
|--------------------------------------------------------------------------------------------------------|----------|------|------------|--------------|--------------------------------------|--|
| UNLESS OTHERWISE SPECIFIED: DIMENSIONS ARE IN MILLIMETERS TOLERANCES: According to LINEAR: DIN 7168-m  |          | NAME | DATE       | TITLE:       |                                      |  |
|                                                                                                        | DRAWN    | jo   | 29.01.2019 |              |                                      |  |
|                                                                                                        | WEIGHT   |      |            | 501-43 XX152 |                                      |  |
| PROPRIETARY AND CONFIDENTIAL                                                                           |          |      | <b>5</b>   |              |                                      |  |
| THE INFORMATION CONTAINED IN THIS DRAWING IS THE SOLE PROPERTY OF CONSET A/S. ANY REPRODUCTION IN PART |          |      |            | DWG NO.      | REVISION                             |  |
| OR AS A WHOLE WITHOUT THE WRITTEN PERMISSION OF CONSET A/S IS PROHIBITED.                              | Remarks: |      |            | 148890 0     |                                      |  |