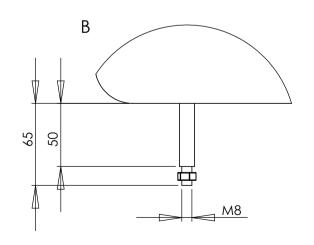

| DO NOTSCALE DRAWING                                                                                                                                                                       | SHEET 2 OF 2 |      |                |                          | trivej 23<br>200 Skjern<br>nark |
|-------------------------------------------------------------------------------------------------------------------------------------------------------------------------------------------|--------------|------|----------------|--------------------------|---------------------------------|
| UNLESS OTHERWISE SPECIFIED: DIMENSIONS ARE IN MILLIMETERS TOLERANCES: LINEAR: According to ANGULAR: DIN 7168-m                                                                            |              | NAME | DATE           | Screen assembly 1200x750 |                                 |
|                                                                                                                                                                                           | DRAWN        | jo   | 21-03-2018     |                          |                                 |
|                                                                                                                                                                                           | CHECKED      |      |                |                          |                                 |
| PROPRIETARY AND CONFIDENTIAL                                                                                                                                                              | Processes:   |      |                |                          |                                 |
| THE INFORMATION CONTAINED IN THIS DRAWING IS THE SOLE PROPERTY OF CONSET A/S. ANY REPRODUCTION IN PART OR AS A WHOLE WITHOUT THE WRITTEN PERMISSION OF CONSET A/S IS PROHIBITED.  WEIGHT: |              |      | DWG NO. 147440 | REVISION                 |                                 |