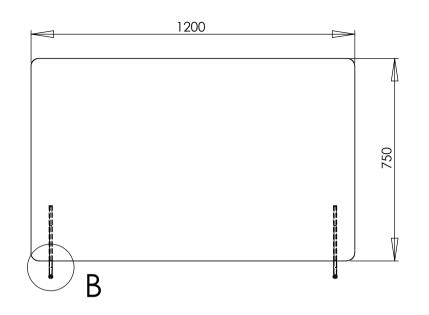

| DO NOTSCALE DRAWING                                                                                                                                                                       | SHEET 2 OF 2 |      |                |                          | trivej 23<br>200 Skjern<br>nark |
|-------------------------------------------------------------------------------------------------------------------------------------------------------------------------------------------|--------------|------|----------------|--------------------------|---------------------------------|
| UNLESS OTHERWISE SPECIFIED: DIMENSIONS ARE IN MILLIMETERS TOLERANCES: LINEAR: According to ANGULAR: DIN 7168-m                                                                            |              | NAME | DATE           | Screen assembly 1200x750 |                                 |
|                                                                                                                                                                                           | DRAWN        | jo   | 21-03-2018     |                          |                                 |
|                                                                                                                                                                                           | CHECKED      |      |                |                          |                                 |
| PROPRIETARY AND CONFIDENTIAL                                                                                                                                                              | Processes:   |      |                |                          |                                 |
| THE INFORMATION CONTAINED IN THIS DRAWING IS THE SOLE PROPERTY OF CONSET A/S. ANY REPRODUCTION IN PART OR AS A WHOLE WITHOUT THE WRITTEN PERMISSION OF CONSET A/S IS PROHIBITED.  WEIGHT: |              |      | DWG NO. 147440 | REVISION                 |                                 |