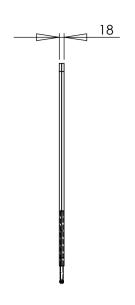

| DO NOTSCALE DRAWING                                                                                                                                                                       | SHEET 2 OF 2 |      |                |                          | trivej 23<br>200 Skjern<br>nark |
|-------------------------------------------------------------------------------------------------------------------------------------------------------------------------------------------|--------------|------|----------------|--------------------------|---------------------------------|
| UNLESS OTHERWISE SPECIFIED: DIMENSIONS ARE IN MILLIMETERS TOLERANCES: LINEAR: According to ANGULAR: DIN 7168-m                                                                            |              | NAME | DATE           | Screen assembly 1200x750 |                                 |
|                                                                                                                                                                                           | DRAWN        | jo   | 21-03-2018     |                          |                                 |
|                                                                                                                                                                                           | CHECKED      |      |                |                          |                                 |
| PROPRIETARY AND CONFIDENTIAL                                                                                                                                                              | Processes:   |      |                |                          |                                 |
| THE INFORMATION CONTAINED IN THIS DRAWING IS THE SOLE PROPERTY OF CONSET A/S. ANY REPRODUCTION IN PART OR AS A WHOLE WITHOUT THE WRITTEN PERMISSION OF CONSET A/S IS PROHIBITED.  WEIGHT: |              |      | DWG NO. 147440 | REVISION                 |                                 |