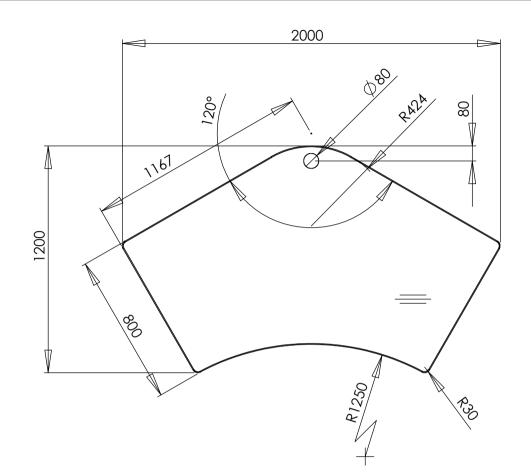

| DO NOT SCALE DRAWING<br>SHEET 1 OF 1                                                                                                                                                         | WEIGHT:    |      | $\square \oplus$ | ConSet A/S      | dustrivej 23<br>K-6900 Skjern<br>enmark<br>ww.conset.com |
|----------------------------------------------------------------------------------------------------------------------------------------------------------------------------------------------|------------|------|------------------|-----------------|----------------------------------------------------------|
| UNLESS OTHERWISE SPECIFIED:                                                                                                                                                                  |            | NAME | DATE             | TITLE:          |                                                          |
| DIMENSIONS ARE IN MILLIMETERS<br>TOLERANCES:<br>LINEAR: According to<br>ANGULAR: DIN 7168-m                                                                                                  | DRAWN      |      |                  |                 |                                                          |
|                                                                                                                                                                                              | CHECKED    |      |                  | Tabletops, 200H |                                                          |
| PROPRIETARY AND CONFIDENTIAL                                                                                                                                                                 | Processes: |      |                  |                 |                                                          |
| THE INFORMATION CONTAINED IN THIS<br>DRAWING IS THE SOLE PROPERTY OF<br>CONSET A/S. ANY REPRODUCTION IN PART<br>OR AS A WHOLE WITHOUT THE WRITTEN<br>PERMISSION OF CONSET A/S IS PROHIBITED. | Remarks:   |      |                  | DWG NO. 138410  | REVISION                                                 |