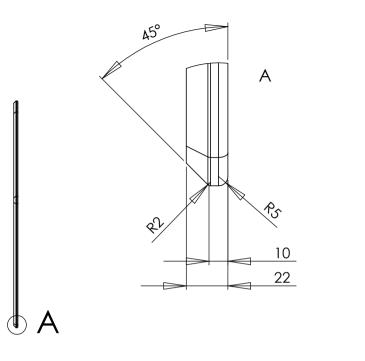

| DO NOT SCALE DRAWING<br>SHEET 1 OF 1                                                                                                                                                         | WEIGHT:    |      | $\square \oplus$ | ConSet A/S      | dustrivej 23<br>K-6900 Skjern<br>enmark<br>ww.conset.com |
|----------------------------------------------------------------------------------------------------------------------------------------------------------------------------------------------|------------|------|------------------|-----------------|----------------------------------------------------------|
| UNLESS OTHERWISE SPECIFIED:                                                                                                                                                                  |            | NAME | DATE             | TITLE:          |                                                          |
| DIMENSIONS ARE IN MILLIMETERS<br>TOLERANCES:<br>LINEAR: According to<br>ANGULAR: DIN 7168-m                                                                                                  | DRAWN      |      |                  |                 |                                                          |
|                                                                                                                                                                                              | CHECKED    |      |                  | Tabletops, 200H |                                                          |
| PROPRIETARY AND CONFIDENTIAL                                                                                                                                                                 | Processes: |      |                  |                 |                                                          |
| THE INFORMATION CONTAINED IN THIS<br>DRAWING IS THE SOLE PROPERTY OF<br>CONSET A/S. ANY REPRODUCTION IN PART<br>OR AS A WHOLE WITHOUT THE WRITTEN<br>PERMISSION OF CONSET A/S IS PROHIBITED. | Remarks:   |      |                  | DWG NO. 138410  | REVISION                                                 |