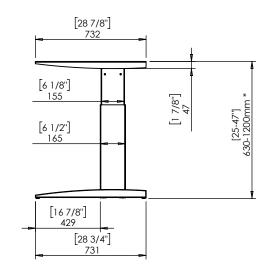

| DO NOT SCALE DRAWING SHEET 1 OF 1                                                                                                    | ConSet   |        | nSet       |                  | OK-6900 Skjern<br>w.conset.com |  |
|--------------------------------------------------------------------------------------------------------------------------------------|----------|--------|------------|------------------|--------------------------------|--|
| UNLESS OTHERWISE SPECIFIED: DIMENSIONS ARE IN MILLIMETERS TOLERANCES: According to LINEAR: DIN 7168-m                                |          | NAME   | DATE       | TITLE:           |                                |  |
|