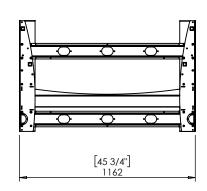

| DO NOT SCALE DRAWING SHEET 1 OF 1                                                                                                    | ConSet   |        | nSet       |                  | OK-6900 Skjern<br>w.conset.com |  |
|--------------------------------------------------------------------------------------------------------------------------------------|----------|--------|------------|------------------|--------------------------------|--|
| UNLESS OTHERWISE SPECIFIED: DIMENSIONS ARE IN MILLIMETERS TOLERANCES: According to LINEAR: DIN 7168-m                                |          | NAME   | DATE       | TITLE:           |                                |  |
|                                                                                                                                      | DRAWN    | jo     | 29.01.2019 |                  |                                |  |
|                                                                                                                                      | WEIGHT   | WEIGHT |            | 501-11 XX116     |                                |  |
| PROPRIETARY AND CONFIDENTIAL  THE INFORMATION CONTAINED IN THIS DRAWING IS THE SOLE PROPERTY OF CONSET A/S. ANY REPRODUCTION IN PART |          |        | <b></b>    | DWG NO. REVISION |                                |  |
| OR AS A WHOLE WITHOUT THE WRITTEN PERMISSION OF CONSET A/S IS PROHIBITED.                                                            | Remarks: |        |            | 149580 0         |                                |  |