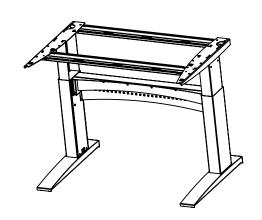

| DO NOT SCALE DRAWING SHEET 1 OF 1                                                                                                    | ConSet   |        | nSet       |                  | OK-6900 Skjern<br>w.conset.com |  |
|--------------------------------------------------------------------------------------------------------------------------------------|----------|--------|------------|------------------|--------------------------------|--|
| UNLESS OTHERWISE SPECIFIED: DIMENSIONS ARE IN MILLIMETERS TOLERANCES: According to LINEAR: DIN 7168-m                                |          | NAME   | DATE       | TITLE:           |                                |  |
|                                                                                                                                      | DRAWN    | jo     | 29.01.2019 |                  |                                |  |
|                                                                                                                                      | WEIGHT   | WEIGHT |            | 501-11 XX116     |                                |  |
| PROPRIETARY AND CONFIDENTIAL  THE INFORMATION CONTAINED IN THIS DRAWING IS THE SOLE PROPERTY OF CONSET A/S. ANY REPRODUCTION IN PART |          |        | <b></b>    | DWG NO. REVISION |                                |  |
| OR AS A WHOLE WITHOUT THE WRITTEN PERMISSION OF CONSET A/S IS PROHIBITED.                                                            | Remarks: |        |            | 149580 0         |                                |  |