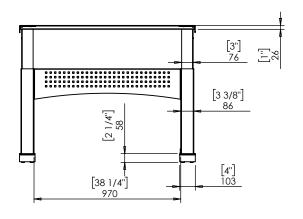

| DO NOT SCALE DRAWING SHEET 1 OF 1                                                                                                    | ConSet   |        | nSet       |                  | OK-6900 Skjern<br>w.conset.com |  |
|--------------------------------------------------------------------------------------------------------------------------------------|----------|--------|------------|------------------|--------------------------------|--|
| UNLESS OTHERWISE SPECIFIED: DIMENSIONS ARE IN MILLIMETERS TOLERANCES: According to LINEAR: DIN 7168-m                                |          | NAME   | DATE       | TITLE:           |                                |  |
|                                                                                                                                      | DRAWN    | jo     | 29.01.2019 |                  |                                |  |
|                                                                                                                                      | WEIGHT   | WEIGHT |            | 501-11 XX116     |                                |  |
| PROPRIETARY AND CONFIDENTIAL  THE INFORMATION CONTAINED IN THIS DRAWING IS THE SOLE PROPERTY OF CONSET A/S. ANY REPRODUCTION IN PART |          |        | <b></b>    | DWG NO. REVISION |                                |  |
| OR AS A WHOLE WITHOUT THE WRITTEN PERMISSION OF CONSET A/S IS PROHIBITED.                                                            | Remarks: |        |            | 149580 0         |                                |  |