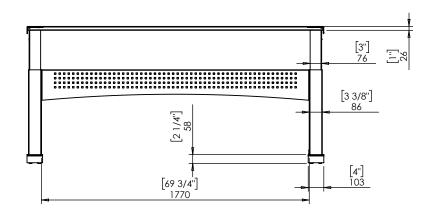

|                                                                | DO NOT SCALE DRAWING SHEET 1 OF 1                                                                                                              | ConSet   |      | <b>Set</b> | ConSet A/S DK-6900 Skjern www.conset.com |       |
|----------------------------------------------------------------|------------------------------------------------------------------------------------------------------------------------------------------------|----------|------|------------|------------------------------------------|-------|
|                                                                | UNLESS OTHERWISE SPECIFIED: DIMENSIONS ARE IN MILLIMETERS TOLERANCES: LINEAR: According to LINEAR: DIN 7168-m                                  |          | NAME | DATE       | TITLE:                                   |       |
|                                                                |                                                                                                                                                | DRAWN    | jo   | 29.01.2019 |                                          |       |
|                                                                |                                                                                                                                                | WEIGHT   |      |            | 501-11 XX196                             |       |
| PROPRIETARY AND CONFIDENTIAL THE INFORMATION CONTAINED IN THIS |                                                                                                                                                |          |      |            |                                          |       |
|                                                                | DRAWING IS THE SOLE PROPERTY OF CONSET A/S. ANY REPRODUCTION IN PART OR AS A WHOLE WITHOUT THE WRITTEN PERMISSION OF CONSET A/S IS PROHIBITED. |          |      |            | DWG NO.                                  | ISION |
|                                                                |                                                                                                                                                | Remarks: |      |            | 149580 0                                 |       |