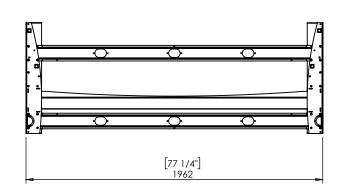

|                                                                | DO NOT SCALE DRAWING SHEET 1 OF 1                                                                                                              | ConSet   |      | <b>Set</b> | ConSet A/S DK-6900 Skjern www.conset.com |       |
|----------------------------------------------------------------|------------------------------------------------------------------------------------------------------------------------------------------------|----------|------|------------|------------------------------------------|-------|
|                                                                | UNLESS OTHERWISE SPECIFIED: DIMENSIONS ARE IN MILLIMETERS TOLERANCES: LINEAR: According to LINEAR: DIN 7168-m                                  |          | NAME | DATE       | TITLE:                                   |       |
|                                                                |                                                                                                                                                | DRAWN    | jo   | 29.01.2019 |                                          |       |
|                                                                |                                                                                                                                                | WEIGHT   |      |            | 501-11 XX196                             |       |
| PROPRIETARY AND CONFIDENTIAL THE INFORMATION CONTAINED IN THIS |                                                                                                                                                |          |      |            |                                          |       |
|                                                                | DRAWING IS THE SOLE PROPERTY OF CONSET A/S. ANY REPRODUCTION IN PART OR AS A WHOLE WITHOUT THE WRITTEN PERMISSION OF CONSET A/S IS PROHIBITED. |          |      |            | DWG NO.                                  | ISION |
|                                                                |                                                                                                                                                | Remarks: |      |            | 149580 0                                 |       |