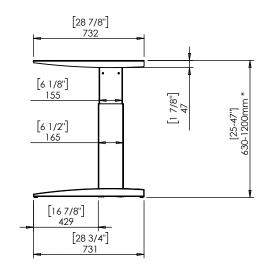

|                                                                | DO NOT SCALE DRAWING SHEET 1 OF 1                                                                                                              | ConSet   |      | <b>Set</b> | ConSet A/S DK-6900 Skjern www.conset.com |       |
|----------------------------------------------------------------|------------------------------------------------------------------------------------------------------------------------------------------------|----------|------|------------|------------------------------------------|-------|
|                                                                | UNLESS OTHERWISE SPECIFIED: DIMENSIONS ARE IN MILLIMETERS TOLERANCES: LINEAR: According to LINEAR: DIN 7168-m