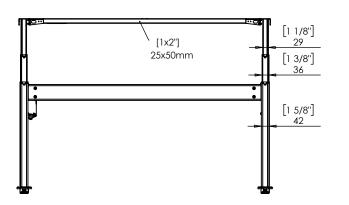

| DO NOT SCALE DRAWING<br>SHEET 1 OF 1                                                                                                         | ConSet   |                   | nSet       |                | DK-6900 Skjern<br>www.conset.com |  |
|----------------------------------------------------------------------------------------------------------------------------------------------|----------|-------------------|------------|----------------|----------------------------------|--|
| UNLESS OTHERWISE SPECIFIED:<br>DIMENSIONS ARE IN MILLIMETERS<br>TOLERANCES: According to<br>LINEAR: DIN 7168-m                               |          | NAME              | DATE       | TITLE:         |                                  |  |
|                                                                                                                                              | DRAWN    | jo                | 29.11.2019 |                |                                  |  |
|                                                                                                                                              | WEIGHT   |                   |            | 501-25 XX133   |                                  |  |
| PROPRIETARY AND CONFIDENTIAL<br>THE INFORMATION CONTAINED IN THIS<br>DRAWING IS THE SOLE PROPERTY OF<br>CONSET A/S. ANY REPRODUCTION IN PART |          | $\bigcirc \oplus$ |            | DWG NO. 150260 |                                  |  |
| OR AS A WHOLE WITHOUT THE WRITTEN<br>PERMISSION OF CONSET A/S IS PROHIBITED.                                                                 | Remarks: |                   |            | 150260 ()      |                                  |  |