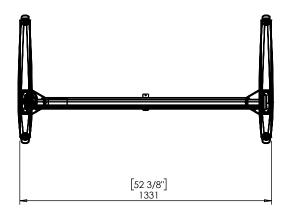

| DO NOT SCALE DRAWING<br>SHEET 1 OF 1                                                                                                         | ConSet   |                   | nSet       |                | DK-6900 Skjern<br>www.conset.com |  |
|----------------------------------------------------------------------------------------------------------------------------------------------|----------|-------------------|------------|----------------|----------------------------------|--|
| UNLESS OTHERWISE SPECIFIED:<br>DIMENSIONS ARE IN MILLIMETERS<br>TOLERANCES: According to<br>LINEAR: DIN 7168-m                               |          | NAME              | DATE       | TITLE:         |                                  |  |
|                                                                                                                                              | DRAWN    | jo                | 29.11.2019 |                |                                  |  |
|                                                                                                                                              | WEIGHT   |                   |            | 501-25 XX133   |                                  |  |
| PROPRIETARY AND CONFIDENTIAL<br>THE INFORMATION CONTAINED IN THIS<br>DRAWING IS THE SOLE PROPERTY OF<br>CONSET A/S. ANY REPRODUCTION IN PART |          | $\bigcirc \oplus$ |            | DWG NO. 150260 |                                  |  |
| OR AS A WHOLE WITHOUT THE WRITTEN<br>PERMISSION OF CONSET A/S IS PROHIBITED.                                                                 | Remarks: |                   |            | 150260 ()      |                                  |  |