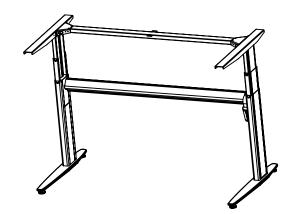

| DO NOT SCALE DRAWING<br>SHEET 1 OF 1                                                                                                         | ConSet   |                   | nSet       |                | DK-6900 Skjern<br>www.conset.com |  |
|----------------------------------------------------------------------------------------------------------------------------------------------|----------|-------------------|------------|----------------|----------------------------------|--|
| UNLESS OTHERWISE SPECIFIED:<br>DIMENSIONS ARE IN MILLIMETERS<br>TOLERANCES: According to<br>LINEAR: DIN 7168-m                               |          | NAME              | DATE       | TITLE:         |                                  |  |
|                                                                                                                                              | DRAWN    | jo                | 29.11.2019 |                |                                  |  |
|                                                                                                                                              | WEIGHT   |                   |            | 501-25 XX133   |                                  |  |
| PROPRIETARY AND CONFIDENTIAL<br>THE INFORMATION CONTAINED IN THIS<br>DRAWING IS THE SOLE PROPERTY OF<br>CONSET A/S. ANY REPRODUCTION IN PART |          | $\bigcirc \oplus$ |            | DWG NO. 150260 |                                  |  |
| OR AS A WHOLE WITHOUT THE WRITTEN<br>PERMISSION OF CONSET A/S IS PROHIBITED.                                                                 | Remarks: |                   |            | 150260 ()      |                                  |  |