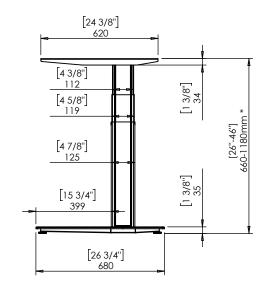

| DO NOT SCALE DRAWING<br>SHEET 1 OF 1                                                                                                         | ConSet   |                   | nSet       |                | DK-6900 Skjern<br>www.conset.com |  |
|----------------------------------------------------------------------------------------------------------------------------------------------|----------|-------------------|------------|----------------|----------------------------------|--|
| UNLESS OTHERWISE SPECIFIED:<br>DIMENSIONS ARE IN MILLIMETERS<br>TOLERANCES: According to<br>LINEAR: DIN 7168-m                               |          | NAME              | DATE       | TITLE:         |                                  |  |
|