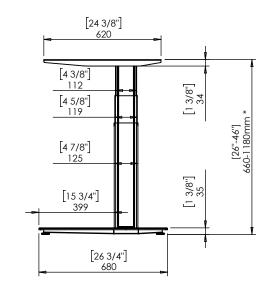

|                                                                | DO NOT SCALE DRAWING SHEET 1 OF 1                                                                     | ConSet   |      | <b>Set</b> | ConSet A/S w        | DK-6900 Skjern<br>ww.conset.com |
|----------------------------------------------------------------|-------------------------------------------------------------------------------------------------------|----------|------|------------|---------------------|---------------------------------|
|                                                                | UNLESS OTHERWISE SPECIFIED: DIMENSIONS ARE IN MILLIMETERS TOLERANCES: According to LINEAR: DIN 7168-m |          | NAME | DATE       | TITLE: 501-25 XX152 |                                 |
|                                                                |                                                                                                       | DRAWN    | jo   | 29.11.2019 |                     |                                 |
|                                                                |                                                                                                       | WEIGHT   |      |            |                     |                                 |
| PROPRIETARY AND CONFIDENTIAL THE INFORMATION CONTAINED IN THIS |                                                                                                       |          |      |            |                     |                                 |
|                                                                | DRAWING IS THE SOLE PROPERTY OF  CONSET A/S. ANY REPRODUCTION IN PART                                 |          |      |            | DWG NO.             | REVISION                        |
|                                                                | OR AS A WHOLE WITHOUT THE WRITTEN PERMISSION OF CONSET A/S IS PROHIBITED.                             | Remarks: |      |            | 150260 0            |                                 |

\* desk frame stroke