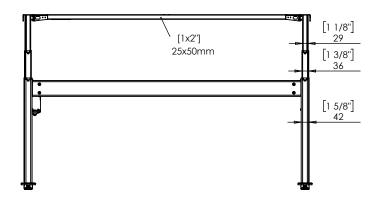

|                                                                | DO NOT SCALE DRAWING SHEET 1 OF 1                                                                     | ConSet   |      | <b>Set</b> | ConSet A/S w        | DK-6900 Skjern<br>ww.conset.com |
|----------------------------------------------------------------|-------------------------------------------------------------------------------------------------------|----------|------|------------|---------------------|---------------------------------|
|                                                                | UNLESS OTHERWISE SPECIFIED: DIMENSIONS ARE IN MILLIMETERS TOLERANCES: According to LINEAR: DIN 7168-m |          | NAME | DATE       | TITLE: 501-25 XX152 |                                 |
|                                                                |                                                                                                       | DRAWN    | jo   | 29.11.2019 |                     |                                 |
|                                                                |                                                                                                       | WEIGHT   |      |            |                     |                                 |
| PROPRIETARY AND CONFIDENTIAL THE INFORMATION CONTAINED IN THIS |                                                                                                       |          |      |            |                     |                                 |
|                                                                | DRAWING IS THE SOLE PROPERTY OF  CONSET A/S. ANY REPRODUCTION IN PART                                 |          |      |            | DWG NO.             | REVISION                        |
|                                                                | OR AS A WHOLE WITHOUT THE WRITTEN PERMISSION OF CONSET A/S IS PROHIBITED.                             | Remarks: |      |            | 150260 0            |                                 |