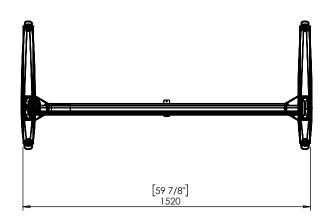

|                                                                | DO NOT SCALE DRAWING SHEET 1 OF 1                                                                     | ConSet   |      | <b>Set</b> | ConSet A/S w        | DK-6900 Skjern<br>ww.conset.com |
|----------------------------------------------------------------|-------------------------------------------------------------------------------------------------------|----------|------|------------|---------------------|---------------------------------|
|                                                                | UNLESS OTHERWISE SPECIFIED: DIMENSIONS ARE IN MILLIMETERS TOLERANCES: According to LINEAR: DIN 7168-m |          | NAME | DATE       | TITLE: 501-25 XX152 |                                 |
|                                                                |                                                                                                       | DRAWN    | jo   | 29.11.2019 |                     |                                 |
|                                                                |                                                                                                       | WEIGHT   |      |            |                     |                                 |
| PROPRIETARY AND CONFIDENTIAL THE INFORMATION CONTAINED IN THIS |                                                                                                       |          |      |            |                     |                                 |
|                                                                | DRAWING IS THE SOLE PROPERTY OF  CONSET A/S. ANY REPRODUCTION IN PART                                 |          |      |            | DWG NO.             | REVISION                        |
|                                                                | OR AS A WHOLE WITHOUT THE WRITTEN PERMISSION OF CONSET A/S IS PROHIBITED.                             | Remarks: |      |            | 150260 0            |                                 |