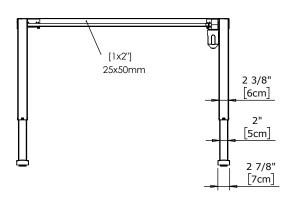

|  | DO NOT SCALE DRAWING<br>SHEET 1 OF 2                                                                                                                                                                                         | ConSet        |      |            | ConSet A/S DK-6900 Skjern www.conset.com |  |
|--|------------------------------------------------------------------------------------------------------------------------------------------------------------------------------------------------------------------------------|---------------|------|------------|------------------------------------------|--|
|  | UNLESS OTHERWISE SPECIFIED:<br>DIMENSIONS ARE IN MILLIMETERS<br>TOLERANCES: According to<br>LINEAR: DIN 7168-m                                                                                                               |               | NAME | DATE       | TITLE:                                   |  |
|  |                                                                                                                                                                                                                              | DRAWN         | јо   | 29.01.2019 |                                          |  |
|  |                                                                                                                                                                                                                              | WEIGHT        |      |            | 501-33 XX129                             |  |
|  | PROPRIETARY AND CONFIDENTIAL<br>THE INFORMATION CONTAINED IN THIS<br>DRAWING IS THE SOLE PROPERTY OF<br>CONSET A/S. ANY REPRODUCTION IN PART<br>OR AS A WHOLE WITHOUT THE WRITTEN<br>PERMISSION OF CONSET A/S IS PROHIBITED. | $\Box \oplus$ |      |            |                                          |  |
|  |                                                                                                                                                                                                                              |               |      |            | DWG NO. REVISION                         |  |
|  |                                                                                                                                                                                                                              | Remarks:      |      |            | 149080 0                                 |  |