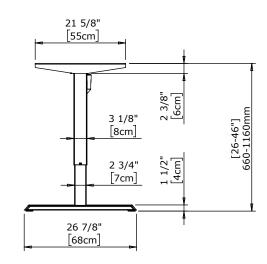

|  | DO NOT SCALE DRAWING<br>SHEET 1 OF 2                                                                                                                                                                                         | ConSet        |      |            | ConSet A/S DK-6900 Skjern www.conset.com |  |
|--|------------------------------------------------------------------------------------------------------------------------------------------------------------------------------------------------------------------------------|---------------|------|------------|------------------------------------------|--|
|  | UNLESS OTHERWISE SPECIFIED:<br>DIMENSIONS ARE IN MILLIMETERS<br>TOLERANCES: According to<br>LINEAR: DIN 7168-m