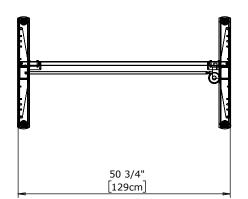

|  | DO NOT SCALE DRAWING<br>SHEET 1 OF 2                                                                                                                                                                                         | ConSet        |      |            | ConSet A/S DK-6900 Skjern www.conset.com |  |
|--|------------------------------------------------------------------------------------------------------------------------------------------------------------------------------------------------------------------------------|---------------|------|------------|------------------------------------------|--|
|  | UNLESS OTHERWISE SPECIFIED:<br>DIMENSIONS ARE IN MILLIMETERS<br>TOLERANCES: According to<br>LINEAR: DIN 7168-m