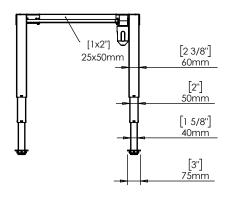

| DO NOT SCALE DRAWING<br>SHEET 1 OF 2                                                                           | ConSet   |      | nSet       | ConSet A/S DK-690 | 00 Skjern<br>set.com |
|----------------------------------------------------------------------------------------------------------------|----------|------|------------|-------------------|----------------------|
| UNLESS OTHERWISE SPECIFIED: DIMENSIONS ARE IN MILLIMETERS TOLERANCES: LINEAR: According to ANGULAR: DIN 7168-m |          | NAME | DATE       | TITLE:            |                      |
|                                                                                                                | DRAWN    | jo   | 29.01.2019 |                   |                      |
|                                                                                                                | WEIGHT   |      |            | 501-37 XX072      |                      |
| PROPRIETARY AND CONFIDENTIAL                                                                                   |          |      | <b>5</b>   |                   |                      |
| THE INFORMATION CONTAINED IN THIS DRAWING IS THE SOLE PROPERTY OF                                              |          |      |            | DWG NO.           | REVISION             |
| CONSET A/S. ANY REPRODUCTION IN PART OR AS A WHOLE WITHOUT THE WRITTEN                                         | Remarks: |      |            | 149020 0          |                      |
| PERMISSION OF CONSET A/S IS PROHIBITED.                                                                        |          |      |            |                   |                      |