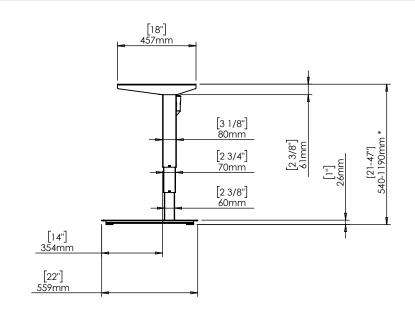

| DO NOT SCALE DRAWING<br>SHEET 1 OF 2                                                                           | ConSet   |      | nSet       | ConSet A/S DK-690 | 00 Skjern<br>set.com |
|----------------------------------------------------------------------------------------------------------------|----------|------|------------|-------------------|----------------------|
| UNLESS OTHERWISE SPECIFIED: DIMENSIONS ARE IN MILLIMETERS TOLERANCES: LINEAR: According to ANGULAR: DIN 7168-m |          | NAME | DATE       | TITLE:            |                      |
|                                                                                                                | DRAWN    | jo   | 29.01.2019 |                   |                      |
|