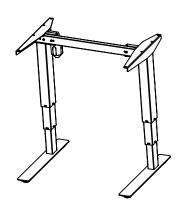

| DO NOT SCALE DRAWING<br>SHEET 1 OF 2                                                                           | ConSet   |      | nSet       | ConSet A/S DK-690 | 00 Skjern<br>set.com |
|----------------------------------------------------------------------------------------------------------------|----------|------|------------|-------------------|----------------------|
| UNLESS OTHERWISE SPECIFIED: DIMENSIONS ARE IN MILLIMETERS TOLERANCES: LINEAR: According to ANGULAR: DIN 7168-m |          | NAME | DATE       | TITLE:            |                      |
|                                                                                                                | DRAWN    | jo   | 29.01.2019 |                   |                      |
|