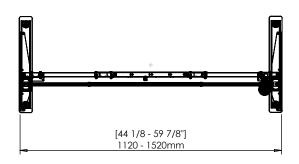

| DO NOT SCALE DRAWING<br>SHEET 1 OF 2                                                                                 | ConSet   |      |            | ConSet A/S       | DK-690<br>www.cons | 00 Skjern<br>set.com |
|----------------------------------------------------------------------------------------------------------------------|----------|------|------------|------------------|--------------------|----------------------|
| UNLESS OTHERWISE SPECIFIED: DIMENSIONS ARE IN MILLIMETERS TOLERANCES: According to LINEAR: DIN 7168-m                |          | NAME | DATE       | TITLE:           |                    |                      |
|                                                                                                                      | DRAWN    | jo   | 29.01.2019 |                  |                    |                      |
|                                                                                                                      | WEIGHT   |      |            | 501-37 XX112-152 |                    |                      |
| PROPRIETARY AND CONFIDENTIAL  THE INFORMATION CONTAINED IN THIS DRAWING IS THE SOLE PROPERTY OF                      |          |      | <b></b>    | DWG NO.          |                    | REVISION             |
| CONSET A/S. ANY REPRODUCTION IN PART<br>OR AS A WHOLE WITHOUT THE WRITTEN<br>PERMISSION OF CONSET A/S IS PROHIBITED. | Remarks: |      |            | 149020 0         |                    |                      |