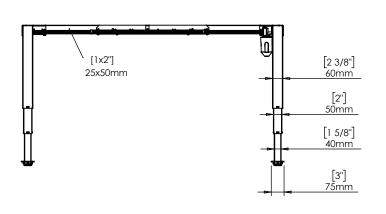

| DO NOT SCALE DRAWING<br>SHEET 1 OF 2                                                                                 | ConSet   |      |            | ConSet A/S       | DK-690<br>www.cons | 00 Skjern<br>set.com |
|----------------------------------------------------------------------------------------------------------------------|----------|------|------------|------------------|--------------------|----------------------|
| UNLESS OTHERWISE SPECIFIED: DIMENSIONS ARE IN MILLIMETERS TOLERANCES: According to LINEAR: DIN 7168-m                |          | NAME | DATE       | TITLE:           |                    |                      |
|                                                                                                                      | DRAWN    | jo   | 29.01.2019 |                  |                    |                      |
|                                                                                                                      | WEIGHT   |      |            | 501-37 XX112-152 |                    |                      |
| PROPRIETARY AND CONFIDENTIAL  THE INFORMATION CONTAINED IN THIS DRAWING IS THE SOLE PROPERTY OF                      |          |      | <b></b>    | DWG NO.          |                    | REVISION             |
| CONSET A/S. ANY REPRODUCTION IN PART<br>OR AS A WHOLE WITHOUT THE WRITTEN<br>PERMISSION OF CONSET A/S IS PROHIBITED. | Remarks: |      |            | 149020 0         |                    |                      |