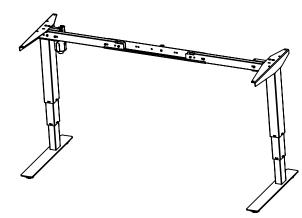

| DO NOT SCALE DRAWING<br>SHEET 1 OF 2                                                                                 | ConSet   |      |            | ConSet A/S       | DK-690<br>www.cons | 00 Skjern<br>set.com |
|----------------------------------------------------------------------------------------------------------------------|----------|------|------------|------------------|--------------------|----------------------|
| UNLESS OTHERWISE SPECIFIED: DIMENSIONS ARE IN MILLIMETERS TOLERANCES: According to LINEAR: DIN 7168-m                |          | NAME | DATE       | TITLE:           |                    |                      |
|                                                                                                                      | DRAWN    | jo   | 29.01.2019 |                  |                    |                      |
|                                                                                                                      | WEIGHT   |      |            | 501-37 XX112-152 |                    |                      |
| PROPRIETARY AND CONFIDENTIAL  THE INFORMATION CONTAINED IN THIS DRAWING IS THE SOLE PROPERTY OF                      |          |      | <b></b>    | DWG NO.          |                    | REVISION             |
| CONSET A/S. ANY REPRODUCTION IN PART<br>OR AS A WHOLE WITHOUT THE WRITTEN<br>PERMISSION OF CONSET A/S IS PROHIBITED. | Remarks: |      |            | 149020 0         |                    |                      |