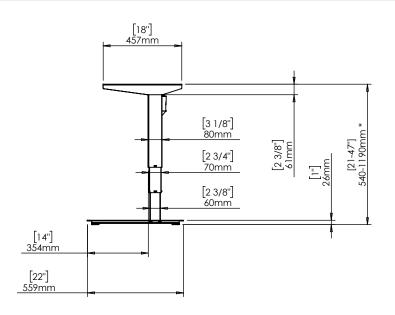

| DO NOT SCALE DRAWING<br>SHEET 1 OF 2                                                                                 | ConSet   |      |            | ConSet A/S       | DK-690<br>www.cons | 00 Skjern<br>set.com |
|----------------------------------------------------------------------------------------------------------------------|----------|------|------------|------------------|--------------------|----------------------|
| UNLESS OTHERWISE SPECIFIED: DIMENSIONS ARE IN MILLIMETERS TOLERANCES: According to LINEAR: DIN 7168-m                |          | NAME | DATE       | TITLE:           |                    |                      |
|                                                                                                                      | DRAWN    | jo   | 29.01.2019 |                  |                    |                      |
|                                                                                                                      | WEIGHT   |      |            | 501-37 XX112-152 |                    |                      |
| PROPRIETARY AND CONFIDENTIAL  THE INFORMATION CONTAINED IN THIS DRAWING IS THE SOLE PROPERTY OF                      |          |      | <b></b>    | DWG NO.          |                    | REVISION             |
| CONSET A/S. ANY REPRODUCTION IN PART<br>OR AS A WHOLE WITHOUT THE WRITTEN<br>PERMISSION OF CONSET A/S IS PROHIBITED. | Remarks: |      |            | 149020 0         |                    |                      |

\* desk frame stroke