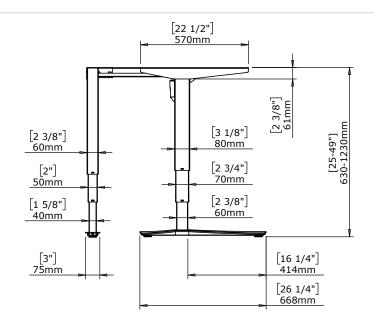

DK-6900 Skjern www.conset.com

REVISION

0

|                                                                                                                                                                           | DO NOT SCALE DRAWING<br>SHEET 1 OF 1                      |                            | ConSet |      |                 | Cor    | nSet A/S   | DK-69<br>www.co |  |
|---------------------------------------------------------------------------------------------------------------------------------------------------------------------------|-----------------------------------------------------------|----------------------------|--------|------|-----------------|--------|------------|-----------------|--|
|