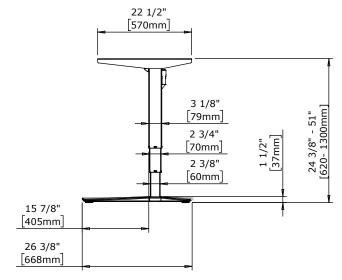

|                                                                | DO NOT SCALE DRAWING<br>SHEET 1 OF 2                                                                                                           | ConSet   |      | ıSet       | ConSet A/S   | DK-6900 Skjern<br>www.conset.com |
|----------------------------------------------------------------|------------------------------------------------------------------------------------------------------------------------------------------------|----------|------|------------|--------------|----------------------------------|
|                                                                | UNLESS OTHERWISE SPECIFIED: DIMENSIONS ARE IN MILLIMETERS TOLERANCES: According to LINEAR: DIN 7168-m                                          |          | NAME | DATE       | TITLE:       |                                  |
|                                                                |                                                                                                                                                | DRAWN    | AL   | 25.10.2023 |              |                                  |
|                                                                |                                                                                                                                                | WEIGHT   |      |            | 501-43 XX129 |                                  |
| PROPRIETARY AND CONFIDENTIAL THE INFORMATION CONTAINED IN THIS |                                                                                                                                                |          |      |            |              |                                  |
|                                                                | DRAWING IS THE SOLE PROPERTY OF CONSET A/S. ANY REPRODUCTION IN PART OR AS A WHOLE WITHOUT THE WRITTEN PERMISSION OF CONSET A/S IS PROHIBITED. | 4        |      |            | DWG NO.      | REVISION                         |
|                                                                |                                                                                                                                                | Remarks: |      |            | 148890 1     |                                  |