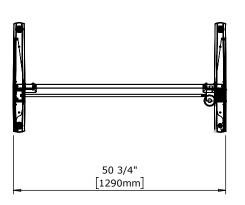

|                                                                | DO NOT SCALE DRAWING<br>SHEET 1 OF 2                                                                                                           | ConSet   |      | ıSet       | ConSet A/S   | DK-6900 Skjern<br>www.conset.com |
|----------------------------------------------------------------|------------------------------------------------------------------------------------------------------------------------------------------------|----------|------|------------|--------------|----------------------------------|
|                                                                | UNLESS OTHERWISE SPECIFIED: DIMENSIONS ARE IN MILLIMETERS TOLERANCES: According to LINEAR: DIN 7168-m                                          |          | NAME | DATE       | TITLE:       |                                  |
|                                                                |                                                                                                                                                | DRAWN    | AL   | 25.10.2023 |              |                                  |
|                                                                |                                                                                                                                                | WEIGHT   |      |            | 501-43 XX129 |                                  |
| PROPRIETARY AND CONFIDENTIAL THE INFORMATION CONTAINED IN THIS |                                                                                                                                                |          |      |            |              |                                  |
|                                                                | DRAWING IS THE SOLE PROPERTY OF CONSET A/S. ANY REPRODUCTION IN PART OR AS A WHOLE WITHOUT THE WRITTEN PERMISSION OF CONSET A/S IS PROHIBITED. | 4        |      |            | DWG NO.      | REVISION                         |
|                                                                |                                                                                                                                                | Remarks: |      |            | 148890 1     |                                  |