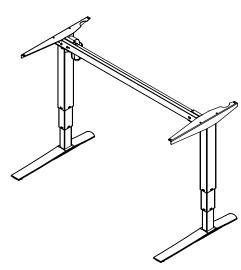

|                                                                | DO NOT SCALE DRAWING<br>SHEET 1 OF 2                                                                                                           | ConSet   |      | ıSet       | ConSet A/S   | DK-6900 Skjern<br>www.conset.com |
|----------------------------------------------------------------|------------------------------------------------------------------------------------------------------------------------------------------------|----------|------|------------|--------------|----------------------------------|
|                                                                | UNLESS OTHERWISE SPECIFIED: DIMENSIONS ARE IN MILLIMETERS TOLERANCES: According to LINEAR: DIN 7168-m                                          |          | NAME | DATE       | TITLE:       |                                  |
|                                                                |                                                                                                                                                | DRAWN    | AL   | 25.10.2023 |              |                                  |
|                                                                |                                                                                                                                                | WEIGHT   |      |            | 501-43 XX129 |                                  |
| PROPRIETARY AND CONFIDENTIAL THE INFORMATION CONTAINED IN THIS |                                                                                                                                                |          |      |            |              |                                  |
|                                                                | DRAWING IS THE SOLE PROPERTY OF CONSET A/S. ANY REPRODUCTION IN PART OR AS A WHOLE WITHOUT THE WRITTEN PERMISSION OF CONSET A/S IS PROHIBITED. | 4        |      |            | DWG NO.      | REVISION                         |
|                                                                |                                                                                                                                                | Remarks: |      |            | 148890 1     |                                  |