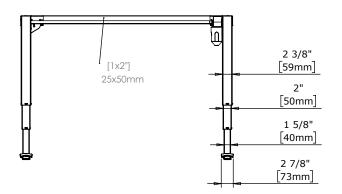

|                                                                | DO NOT SCALE DRAWING<br>SHEET 1 OF 2                                                                                                           | ConSet   |      | ıSet       | ConSet A/S   | DK-6900 Skjern<br>www.conset.com |
|----------------------------------------------------------------|------------------------------------------------------------------------------------------------------------------------------------------------|----------|------|------------|--------------|----------------------------------|
|                                                                | UNLESS OTHERWISE SPECIFIED: DIMENSIONS ARE IN MILLIMETERS TOLERANCES: According to LINEAR: DIN 7168-m                                          |          | NAME | DATE       | TITLE:       |                                  |
|                                                                |                                                                                                                                                | DRAWN    | AL   | 25.10.2023 |              |                                  |
|                                                                |                                                                                                                                                | WEIGHT   |      |            | 501-43 XX129 |                                  |
| PROPRIETARY AND CONFIDENTIAL THE INFORMATION CONTAINED IN THIS |                                                                                                                                                |          |      |            |              |                                  |
|                                                                | DRAWING IS THE SOLE PROPERTY OF CONSET A/S. ANY REPRODUCTION IN PART OR AS A WHOLE WITHOUT THE WRITTEN PERMISSION OF CONSET A/S IS PROHIBITED. | 4        |      |            | DWG NO.      | REVISION                         |
|                                                                |                                                                                                                                                | Remarks: |      |            | 148890 1     |                                  |