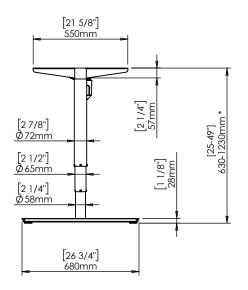

[37 1/8"] 942mm

| DO NOT SCALE DRAWING<br>SHEET 1 OF 2                                                                                                                                                                           |                            | ConSet   |      |            | ConSet A/S DK-6900 Skjern www.conset.com |  |  |          |
|----------------------------------------------------------------------------------------------------------------------------------------------------------------------------------------------------------------|----------------------------|----------|------|------------|------------------------------------------|--|--|----------|
| UNLESS OTHERWI                                                                                                                                                                                                 |                            |          | NAME | DATE       | TITLE:                                   |  |  |          |
| DIMENSIONS ARE<br>TOLERANCES:<br>LINEAR:<br>ANGULAR:                                                                                                                                                           | According to<br>DIN 7168-m | DRAWN    | jo   | 29.01.2019 |                                          |  |  |          |
|                                                                                                                                                                                                                |                            | WEIGHT   |      |            | 501-49 XX092                             |  |  |          |
| PROPRIETARY AND CONFIDENTIAL  THE INFORMATION CONTAINED IN THIS DRAWING IS THE SOLE PROPERTY OF CONSET A/S. ANY REPRODUCTION IN PART OR AS A WHOLE WITHOUT THE WRITTEN PERMISSION OF CONSET A/S IS PROHIBITED. |                            | Pomarks: |      |            |                                          |  |  |          |
|                                                                                                                                                                                                                |                            |          |      |            | DWG NO.                                  |  |  | REVISION |
|                                                                                                                                                                                                                |                            |          |      |            | 148960 0                                 |  |  | 0        |

\* desk frame stroke