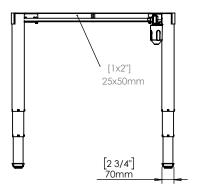

[37 1/8"] 942mm

| DO NOT SCALE DRAWING<br>SHEET 1 OF 2                                                                                                                                                                           |                            | ConSet   |      |            | ConSet A/S DK-6900 Skjern www.conset.com |  |  |          |
|----------------------------------------------------------------------------------------------------------------------------------------------------------------------------------------------------------------|----------------------------|----------|------|------------|------------------------------------------|--|--|----------|
| UNLESS OTHERWI                                                                                                                                                                                                 |                            |          | NAME | DATE       | TITLE:                                   |  |  |          |
| DIMENSIONS ARE<br>TOLERANCES:<br>LINEAR:<br>ANGULAR:                                                                                                                                                           | According to<br>DIN 7168-m | DRAWN    | jo   | 29.01.2019 |                                          |  |  |          |
|                                                                                                                                                                                                                |                            | WEIGHT   |      |            | 501-49 XX092                             |  |  |          |
| PROPRIETARY AND CONFIDENTIAL  THE INFORMATION CONTAINED IN THIS DRAWING IS THE SOLE PROPERTY OF CONSET A/S. ANY REPRODUCTION IN PART OR AS A WHOLE WITHOUT THE WRITTEN PERMISSION OF CONSET A/S IS PROHIBITED. |                            | Pomarks: |      |            |                                          |  |  |          |
|                                                                                                                                                                                                                |                            |          |      |            | DWG NO.                                  |  |  | REVISION |
|                                                                                                                                                                                                                |                            |          |      |            | 148960 0                                 |  |  | 0        |