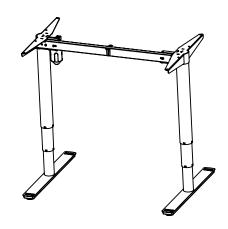

[37 1/8"] 942mm

| DO NOT SCALE DRAWING<br>SHEET 1 OF 2                                                                                                                                                                           |                            | ConSet   |      |            | ConSet A/S DK-6900 Skjern www.conset.com |  |  |          |
|----------------------------------------------------------------------------------------------------------------------------------------------------------------------------------------------------------------|----------------------------|----------|------|------------|------------------------------------------|--|--|----------|
| UNLESS OTHERWI                                                                                                                                                                                                 |                            |          | NAME | DATE       | TITLE:                                   |  |  |          |
| DIMENSIONS ARE<br>TOLERANCES:<br>LINEAR:<br>ANGULAR:                                                                                                                                                           | According to<br>DIN 7168-m | DRAWN    | jo   | 29.01.2019 |                                          |  |  |          |
|                                                                                                                                                                                                                |                            | WEIGHT   |      |            | 501-49 XX092                             |  |  |          |
| PROPRIETARY AND CONFIDENTIAL  THE INFORMATION CONTAINED IN THIS DRAWING IS THE SOLE PROPERTY OF CONSET A/S. ANY REPRODUCTION IN PART OR AS A WHOLE WITHOUT THE WRITTEN PERMISSION OF CONSET A/S IS PROHIBITED. |                            | Pomarks: |      |            |                                          |  |  |          |
|                                                                                                                                                                                                                |                            |          |      |            | DWG NO.                                  |  |  | REVISION |
|                                                                                                                                                                                                                |                            |          |      |            | 148960 0                                 |  |  | 0        |