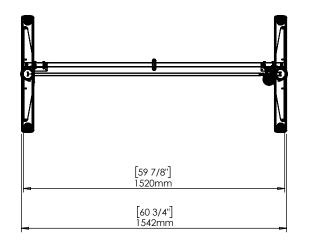

| DO NOT SCALE DRAWING<br>SHEET 1 OF 2                                                                                                         | ConSet            |      | nSet       |                 | 6900 Skjern<br>onset.com |  |
|----------------------------------------------------------------------------------------------------------------------------------------------|-------------------|------|------------|-----------------|--------------------------|--|
| UNLESS OTHERWISE SPECIFIED:<br>DIMENSIONS ARE IN MILLIMETERS<br>TOLERANCES: According to<br>LINEAR: DIN 7168-m                               |                   | NAME | DATE       | TITLE:          |                          |  |
|                                                                                                                                              | DRAWN             | jo   | 29.01.2019 |                 |                          |  |
|                                                                                                                                              | WEIGHT            |      |            | 501-49 XX152    |                          |  |
| PROPRIETARY AND CONFIDENTIAL<br>THE INFORMATION CONTAINED IN THIS<br>DRAWING IS THE SOLE PROPERTY OF<br>CONSET A/S. ANY REPRODUCTION IN PART | $\bigcirc \oplus$ |      |            | DWG NO. REVISIO |                          |  |
| OR AS A WHOLE WITHOUT THE WRITTEN<br>PERMISSION OF CONSET A/S IS PROHIBITED.                                                                 | Remarks:          |      |            | 140700 0        |                          |  |