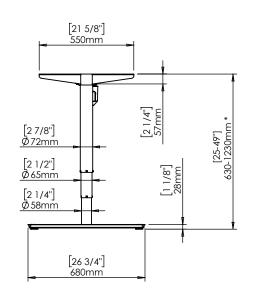

| DO NOT SCALE DRAWING<br>SHEET 1 OF 2                                                                                                         | ConSet            |      | nSet       |                 | 6900 Skjern<br>onset.com |  |
|----------------------------------------------------------------------------------------------------------------------------------------------|-------------------|------|------------|-----------------|--------------------------|--|
| UNLESS OTHERWISE SPECIFIED:<br>DIMENSIONS ARE IN MILLIMETERS<br>TOLERANCES: According to<br>LINEAR: DIN 7168-m                               |                   | NAME | DATE       | TITLE:          |                          |  |
|