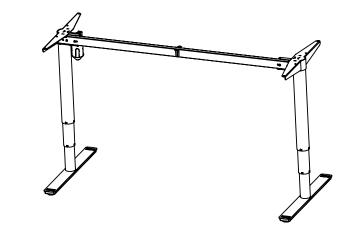

| DO NOT SCALE DRAWING<br>SHEET 1 OF 2                                                                                                         | ConSet            |      | nSet       |                 | 6900 Skjern<br>onset.com |  |
|----------------------------------------------------------------------------------------------------------------------------------------------|-------------------|------|------------|-----------------|--------------------------|--|
| UNLESS OTHERWISE SPECIFIED:<br>DIMENSIONS ARE IN MILLIMETERS<br>TOLERANCES: According to<br>LINEAR: DIN 7168-m                               |                   | NAME | DATE       | TITLE:          |                          |  |
|