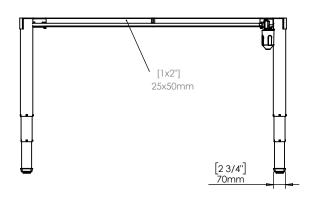

| DO NOT SCALE DRAWING<br>SHEET 1 OF 2                                                                                                         | ConSet            |      | nSet       |                 | 6900 Skjern<br>onset.com |  |
|----------------------------------------------------------------------------------------------------------------------------------------------|-------------------|------|------------|-----------------|--------------------------|--|
| UNLESS OTHERWISE SPECIFIED:<br>DIMENSIONS ARE IN MILLIMETERS<br>TOLERANCES: According to<br>LINEAR: DIN 7168-m                               |                   | NAME | DATE       | TITLE:          |                          |  |
|                                                                                                                                              | DRAWN             | jo   | 29.01.2019 |                 |                          |  |
|                                                                                                                                              | WEIGHT            |      |            | 501-49 XX152    |                          |  |
| PROPRIETARY AND CONFIDENTIAL<br>THE INFORMATION CONTAINED IN THIS<br>DRAWING IS THE SOLE PROPERTY OF<br>CONSET A/S. ANY REPRODUCTION IN PART | $\bigcirc \oplus$ |      |            | DWG NO. REVISIO |                          |  |
| OR AS A WHOLE WITHOUT THE WRITTEN<br>PERMISSION OF CONSET A/S IS PROHIBITED.                                                                 | Remarks:          |      |            | 140700 0        |                          |  |