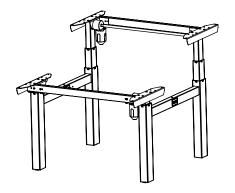

| DO NOT SCALE DRAWING<br>SHEET 1 OF 2                                                                                                                                                         | ConSet   |             | nSet       | ConSet A/S DK-6900 Skje |  |  |
|----------------------------------------------------------------------------------------------------------------------------------------------------------------------------------------------|----------|-------------|------------|-------------------------|--|--|
| UNLESS OTHERWISE SPECIFIED:<br>DIMENSIONS ARE IN MILLIMETERS<br>TOLERANCES: According to<br>LINEAR: DIN 7168-m                                                                               |          | NAME        | DATE       | TITLE:                  |  |  |
|