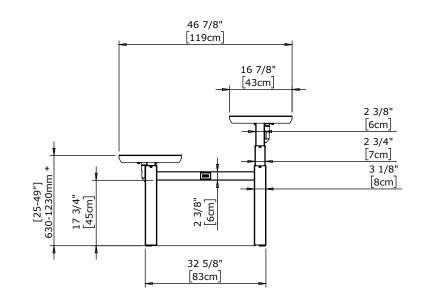

| DO NOT SCALE DRAWING<br>SHEET 1 OF 2                                                                                                                                                         | ConSet   |             | nSet       | ConSet A/S DK-6900 Skje |  |  |
|----------------------------------------------------------------------------------------------------------------------------------------------------------------------------------------------|----------|-------------|------------|-------------------------|--|--|
| UNLESS OTHERWISE SPECIFIED:<br>DIMENSIONS ARE IN MILLIMETERS<br>TOLERANCES: According to<br>LINEAR: DIN 7168-m                                                                               |          | NAME        | DATE       | TITLE:                  |  |  |
|