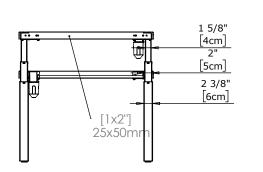

| DO NOT SCALE DRAWING<br>SHEET 1 OF 2                                                                                                                                                         | ConSet   |             | nSet       | ConSet A/S DK-6900 Skje |  |  |
|----------------------------------------------------------------------------------------------------------------------------------------------------------------------------------------------|----------|-------------|------------|-------------------------|--|--|
| UNLESS OTHERWISE SPECIFIED:<br>DIMENSIONS ARE IN MILLIMETERS<br>TOLERANCES: According to<br>LINEAR: DIN 7168-m                                                                               |          | NAME        | DATE       | TITLE:                  |  |  |
|