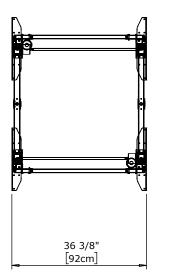

| DO NOT SCALE DRAWING<br>SHEET 1 OF 2                                                                                                                                                         | ConSet   |             | nSet       | ConSet A/S DK-6900 Skje |  |  |
|----------------------------------------------------------------------------------------------------------------------------------------------------------------------------------------------|----------|-------------|------------|-------------------------|--|--|
| UNLESS OTHERWISE SPECIFIED:<br>DIMENSIONS ARE IN MILLIMETERS<br>TOLERANCES: According to<br>LINEAR: DIN 7168-m                                                                               |          | NAME        | DATE       | TITLE:                  |  |  |
|