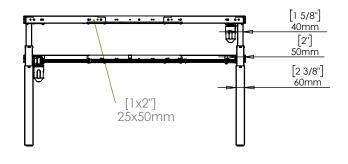

| DO NOT SCALE DRAWING<br>SHEET 1 OF 2                                                                           | ConSet   |      | ıSet       | ConSet A/S DK-6900 Skjern www.conset.com |  |
|----------------------------------------------------------------------------------------------------------------|----------|------|------------|------------------------------------------|--|
| UNLESS OTHERWISE SPECIFIED: DIMENSIONS ARE IN MILLIMETERS TOLERANCES: According to LINEAR: DIN 7168-m          |          | NAME | DATE       | TITLE:                                   |  |
|                                                                                                                | DRAWN    | jo   | 29.01.2019 |                                          |  |
|