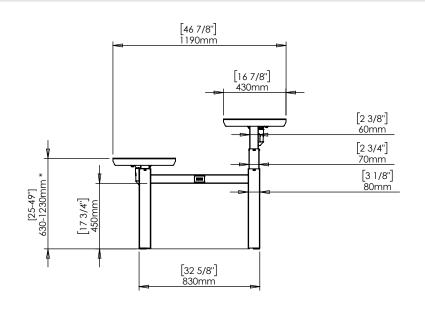

| DO NOT SCALE DRAWING<br>SHEET 1 OF 2                                                                           | ConSet   |      | ıSet       | ConSet A/S DK-6900 Skjern www.conset.com |  |
|----------------------------------------------------------------------------------------------------------------|----------|------|------------|------------------------------------------|--|
| UNLESS OTHERWISE SPECIFIED: DIMENSIONS ARE IN MILLIMETERS TOLERANCES: According to LINEAR: DIN 7168-m          |          | NAME | DATE       | TITLE:                                   |  |
|                                                                                                                | DRAWN    | jo   | 29.01.2019 |                                          |  |
|