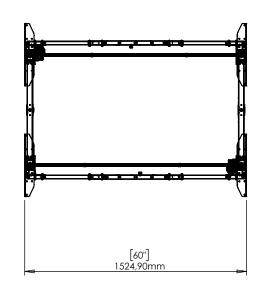

| DO NOT SCALE DRAWING<br>SHEET 1 OF 2                                                                           | ConSet   |      | ıSet       | ConSet A/S DK-6900 Skjern www.conset.com |  |
|----------------------------------------------------------------------------------------------------------------|----------|------|------------|------------------------------------------|--|
| UNLESS OTHERWISE SPECIFIED: DIMENSIONS ARE IN MILLIMETERS TOLERANCES: According to LINEAR: DIN 7168-m          |          | NAME | DATE       | TITLE:                                   |  |
|                                                                                                                | DRAWN    | jo   | 29.01.2019 |                                          |  |
|