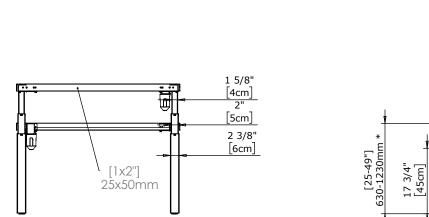

| DO NOT SCALE DRAWING<br>SHEET 1 OF 2                                                                                      | ConSet              |      | <b>iSet</b> | ConSet A/S " | DK-6900 Skjern<br>ww.conset.com |  |
|---------------------------------------------------------------------------------------------------------------------------|---------------------|------|-------------|--------------|---------------------------------|--|
| UNLESS OTHERWISE SPECIFIED:<br>DIMENSIONS ARE IN MILLIMETERS<br>TOLERANCES:<br>LINEAR: According to<br>LINEAR: DIN 7168-m |                     | NAME | DATE        | TITLE:       |                                 |  |
|                                                                                                                           | DRAWN               | јо   | 29.01.2019  |              |                                 |  |
|                                                                                                                           | WEIGHT              |      |             | 501-88 XX112 |                                 |  |
| PROPRIETARY AND CONFIDENTIAL<br>THE INFORMATION CONTAINED IN THIS                                                         | $\square \bigoplus$ |      | <b>b</b>    |              |                                 |  |
| DRAWING IS THE SOLE PROPERTY OF                                                                                           |                     |      |             | DWG NO.      | REVISION                        |  |
| CONSET A/S. ANY REPRODUCTION IN PART<br>OR AS A WHOLE WITHOUT THE WRITTEN                                                 |                     |      |             | 149230       | 0                               |  |
| PERMISSION OF CONSET A/S IS PROHIBITED.                                                                                   | Remarks:            |      |             | 0            |                                 |  |