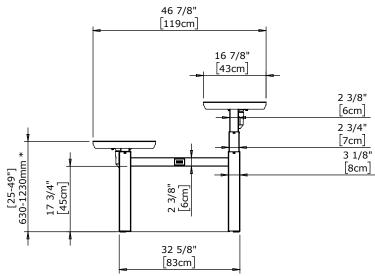

| DO NOT SCALE DRAWING<br>SHEET 1 OF 2                                                                                      | ConSet              |      | <b>iSet</b> | ConSet A/S " | DK-6900 Skjern<br>ww.conset.com |  |
|---------------------------------------------------------------------------------------------------------------------------|---------------------|------|-------------|--------------|---------------------------------|--|
| UNLESS OTHERWISE SPECIFIED:<br>DIMENSIONS ARE IN MILLIMETERS<br>TOLERANCES:<br>LINEAR: According to<br>LINEAR: DIN 7168-m |                     | NAME | DATE        | TITLE:       |                                 |  |
|                                                                                                                           | DRAWN               | јо   | 29.01.2019  |              |                                 |  |
|                                                                                                                           | WEIGHT              |      |             | 501-88 XX112 |                                 |  |
| PROPRIETARY AND CONFIDENTIAL<br>THE INFORMATION CONTAINED IN THIS                                                         | $\square \bigoplus$ |      | <b>b</b>    |              |                                 |  |
| DRAWING IS THE SOLE PROPERTY OF                                                                                           |                     |      |             | DWG NO.      | REVISION                        |  |
| CONSET A/S. ANY REPRODUCTION IN PART<br>OR AS A WHOLE WITHOUT THE WRITTEN                                                 |                     |      |             | 149230       | 0                               |  |
| PERMISSION OF CONSET A/S IS PROHIBITED.                                                                                   | Remarks:            |      |             | 0            |                                 |  |