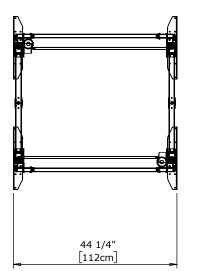

| DO NOT SCALE DRAWING<br>SHEET 1 OF 2                                                                                      | ConSet              |      | <b>iSet</b> | ConSet A/S " | DK-6900 Skjern<br>ww.conset.com |  |
|---------------------------------------------------------------------------------------------------------------------------|---------------------|------|-------------|--------------|---------------------------------|--|
| UNLESS OTHERWISE SPECIFIED:<br>DIMENSIONS ARE IN MILLIMETERS<br>TOLERANCES:<br>LINEAR: According to<br>LINEAR: DIN 7168-m |                     | NAME | DATE        | TITLE:       |                                 |  |
|                                                                                                                           | DRAWN               | јо   | 29.01.2019  |              |                                 |  |
|                                                                                                                           | WEIGHT              |      |             | 501-88 XX112 |                                 |  |
| PROPRIETARY AND CONFIDENTIAL<br>THE INFORMATION CONTAINED IN THIS                                                         | $\square \bigoplus$ |      | <b>b</b>    |              |                                 |  |
| DRAWING IS THE SOLE PROPERTY OF                                                                                           |                     |      |             | DWG NO.      | REVISION                        |  |
| CONSET A/S. ANY REPRODUCTION IN PART<br>OR AS A WHOLE WITHOUT THE WRITTEN                                                 |                     |      |             | 149230       | 0                               |  |
| PERMISSION OF CONSET A/S IS PROHIBITED.                                                                                   | Remarks:            |      |             | 0            |                                 |  |