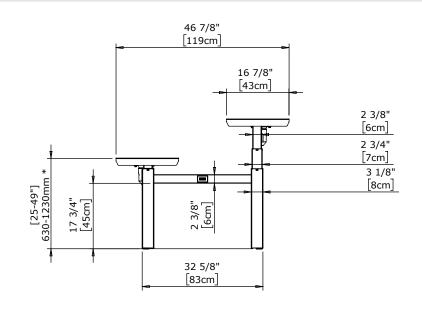

| DO NOT SCALE DRAWING<br>SHEET 1 OF 2                                                                                                                    |          | Col  | nSet       | ConSet A/S DK-6900 Skjern |  |  |
|---------------------------------------------------------------------------------------------------------------------------------------------------------|----------|------|------------|---------------------------|--|--|
| UNLESS OTHERWISE SPECIFIED: DIMENSIONS ARE IN MILLIMETERS TOLERANCES: According to LINEAR: DIN 7168-m                                                   |          | NAME | DATE       | TITLE:                    |  |  |
|                                                                                                                                                         | DRAWN    | jo   | 29.01.2019 |                           |  |  |
|                                                                                                                                                         | WEIGHT   |      |            | 501-88 XX129              |  |  |
| PROPRIETARY AND CONFIDENTIAL THE INFORMATION CONTAINED IN THIS                                                                                          |          |      | <b>5</b> ) |                           |  |  |
| DRAWING IS THE SOLE PROPERTY OF<br>CONSET A/S. ANY REPRODUCTION IN PART<br>OR AS A WHOLE WITHOUT THE WRITTEN<br>PERMISSION OF CONSET A/S IS PROHIBITED. |          |      |            | DWG NO. REV               |  |  |
|                                                                                                                                                         | Remarks: |      |            | 147230 0                  |  |  |