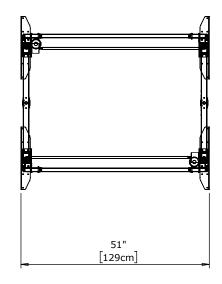

| DO NOT SCALE DRAWING<br>SHEET 1 OF 2                                                                                                                    |          | Col  | nSet       | ConSet A/S DK-6900 Skjern |  |  |
|---------------------------------------------------------------------------------------------------------------------------------------------------------|----------|------|------------|---------------------------|--|--|
| UNLESS OTHERWISE SPECIFIED: DIMENSIONS ARE IN MILLIMETERS TOLERANCES: According to LINEAR: DIN 7168-m                                                   |          | NAME | DATE       | TITLE:                    |  |  |
|                                                                                                                                                         | DRAWN    | jo   | 29.01.2019 |                           |  |  |
|                                                                                                                                                         | WEIGHT   |      |            | 501-88 XX129              |  |  |
| PROPRIETARY AND CONFIDENTIAL THE INFORMATION CONTAINED IN THIS                                                                                          |          |      | <b>5</b> ) |                           |  |  |
| DRAWING IS THE SOLE PROPERTY OF<br>CONSET A/S. ANY REPRODUCTION IN PART<br>OR AS A WHOLE WITHOUT THE WRITTEN<br>PERMISSION OF CONSET A/S IS PROHIBITED. |          |      |            | DWG NO. REV               |  |  |
|                                                                                                                                                         | Remarks: |      |            | 147230 0                  |  |  |