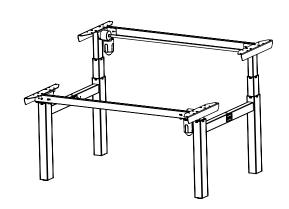

| DO NOT SCALE DRAWING<br>SHEET 1 OF 2                                                                                                                    |          | Col  | nSet       | ConSet A/S DK-6900 Skjern |  |  |
|---------------------------------------------------------------------------------------------------------------------------------------------------------|----------|------|------------|---------------------------|--|--|
| UNLESS OTHERWISE SPECIFIED: DIMENSIONS ARE IN MILLIMETERS TOLERANCES: According to LINEAR: DIN 7168-m                                                   |          | NAME | DATE       | TITLE:                    |  |  |
|                                                                                                                                                         | DRAWN    | jo   | 29.01.2019 |                           |  |  |
|                                                                                                                                                         | WEIGHT   |      |            | 501-88 XX129              |  |  |
| PROPRIETARY AND CONFIDENTIAL THE INFORMATION CONTAINED IN THIS                                                                                          |          |      | <b>5</b> ) |                           |  |  |
| DRAWING IS THE SOLE PROPERTY OF<br>CONSET A/S. ANY REPRODUCTION IN PART<br>OR AS A WHOLE WITHOUT THE WRITTEN<br>PERMISSION OF CONSET A/S IS PROHIBITED. |          |      |            | DWG NO. REV               |  |  |
|                                                                                                                                                         | Remarks: |      |            | 147230 0                  |  |  |