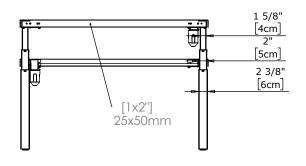

| DO NOT SCALE DRAWING<br>SHEET 1 OF 2                                                                                                                    |          | Col  | nSet       | ConSet A/S DK-6900 Skjern |  |  |
|---------------------------------------------------------------------------------------------------------------------------------------------------------|----------|------|------------|---------------------------|--|--|
| UNLESS OTHERWISE SPECIFIED: DIMENSIONS ARE IN MILLIMETERS TOLERANCES: According to LINEAR: DIN 7168-m                                                   |          | NAME | DATE       | TITLE:                    |  |  |
|                                                                                                                                                         | DRAWN    | jo   | 29.01.2019 |                           |  |  |
|                                                                                                                                                         | WEIGHT   |      |            | 501-88 XX129              |  |  |
| PROPRIETARY AND CONFIDENTIAL THE INFORMATION CONTAINED IN THIS                                                                                          |          |      | <b>5</b> ) |                           |  |  |
| DRAWING IS THE SOLE PROPERTY OF<br>CONSET A/S. ANY REPRODUCTION IN PART<br>OR AS A WHOLE WITHOUT THE WRITTEN<br>PERMISSION OF CONSET A/S IS PROHIBITED. |          |      |            | DWG NO. REV               |  |  |
|                                                                                                                                                         | Remarks: |      |            | 147230 0                  |  |  |