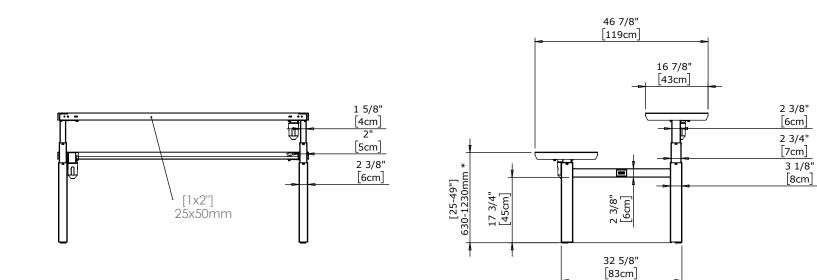

| DO NOT SCALE DRAWING<br>SHEET 1 OF 2                                                                           | ConSet           |      | nSet       |              | 0K-6900 Skjern<br>v.conset.com |  |
|----------------------------------------------------------------------------------------------------------------|------------------|------|------------|--------------|--------------------------------|--|
| UNLESS OTHERWISE SPECIFIED:<br>DIMENSIONS ARE IN MILLIMETERS<br>TOLERANCES: According to<br>LINEAR: DIN 7168-m |                  | NAME | DATE       | TITLE:       |                                |  |
|                                                                                                                | DRAWN            | јо   | 29.01.2019 |              |                                |  |
|                                                                                                                | WEIGHT           |      |            | 501-88 XX172 |                                |  |
| PROPRIETARY AND CONFIDENTIAL<br>THE INFORMATION CONTAINED IN THIS                                              | $\square \oplus$ |      | <b>b</b>   |              |                                |  |
| DRAWING IS THE SOLE PROPERTY OF<br>CONSET A/S. ANY REPRODUCTION IN PART                                        | $\Box$           |      |            | DWG NO.      | REVISION                       |  |
| OR AS A WHOLE WITHOUT THE WRITTEN<br>PERMISSION OF CONSET A/S IS PROHIBITED.                                   | Remarks:         |      |            | 149230 0     |                                |  |