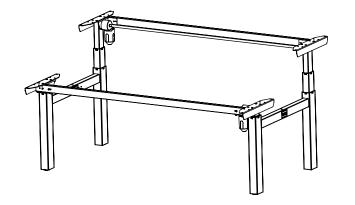

| DO NOT SCALE DRAWING<br>SHEET 1 OF 2                                                                           | ConSet           |      | nSet       |              | 0K-6900 Skjern<br>v.conset.com |  |
|----------------------------------------------------------------------------------------------------------------|------------------|------|------------|--------------|--------------------------------|--|
| UNLESS OTHERWISE SPECIFIED:<br>DIMENSIONS ARE IN MILLIMETERS<br>TOLERANCES: According to<br>LINEAR: DIN 7168-m |                  | NAME | DATE       | TITLE:       |                                |  |
|                                                                                                                | DRAWN            | јо   | 29.01.2019 |              |                                |  |
|                                                                                                                | WEIGHT           |      |            | 501-88 XX172 |                                |  |
| PROPRIETARY AND CONFIDENTIAL<br>THE INFORMATION CONTAINED IN THIS                                              | $\square \oplus$ |      | <b>b</b>   |              |                                |  |
| DRAWING IS THE SOLE PROPERTY OF<br>CONSET A/S. ANY REPRODUCTION IN PART                                        | $\Box$           |      |            | DWG NO.      | REVISION                       |  |
| OR AS A WHOLE WITHOUT THE WRITTEN<br>PERMISSION OF CONSET A/S IS PROHIBITED.                                   | Remarks:         |      |            | 149230 0     |                                |  |