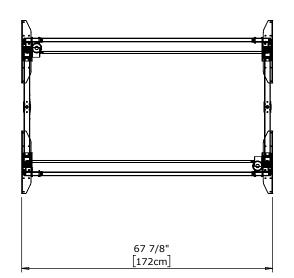

| DO NOT SCALE DRAWING<br>SHEET 1 OF 2                                                                           | ConSet           |      | nSet       |              | 0K-6900 Skjern<br>v.conset.com |  |
|----------------------------------------------------------------------------------------------------------------|------------------|------|------------|--------------|--------------------------------|--|
| UNLESS OTHERWISE SPECIFIED:<br>DIMENSIONS ARE IN MILLIMETERS<br>TOLERANCES: According to<br>LINEAR: DIN 7168-m |                  | NAME | DATE       | TITLE:       |                                |  |
|                                                                                                                | DRAWN            | јо   | 29.01.2019 |              |                                |  |
|                                                                                                                | WEIGHT           |      |            | 501-88 XX172 |                                |  |
| PROPRIETARY AND CONFIDENTIAL<br>THE INFORMATION CONTAINED IN THIS                                              | $\square \oplus$ |      | <b>b</b>   |              |                                |  |
| DRAWING IS THE SOLE PROPERTY OF<br>CONSET A/S. ANY REPRODUCTION IN PART                                        | $\Box$           |      |            | DWG NO.      | REVISION                       |  |
| OR AS A WHOLE WITHOUT THE WRITTEN<br>PERMISSION OF CONSET A/S IS PROHIBITED.                                   | Remarks:         |      |            | 149230 0     |                                |  |