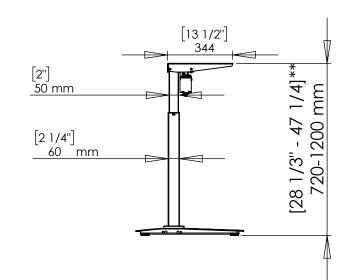

## \*\* with 25mm(1") tabletop

| DO NOT SCALE DRAWING<br>SHEET 1 OF 3                                                                                                                                                         | WEIGHT:    | 17,7419528 |            | ConSet A/S  | Industrivej 23<br>DK-6900 Skjern<br>Denmark<br><u>www.conset.com</u> |  |
|----------------------------------------------------------------------------------------------------------------------------------------------------------------------------------------------|------------|------------|------------|-------------|----------------------------------------------------------------------|--|
| UNLESS OTHERWISE SPECIFIED:<br>DIMENSIONS ARE IN MILLIMETERS<br>TOLERANCES: According to<br>LINEAR: DIN 7168-m                                                                               |            | NAME       | DATE       | TITLE:      |                                                                      |  |
|                                                                                                                                                                                              | DRAWN      | AL         | 27.10.2023 |             |                                                                      |  |
|                                                                                                                                                                                              | CHECKED    |            |            | 501-9 XW080 |                                                                      |  |
| PROPRIETARY AND CONFIDENTIAL                                                                                                                                                                 | Processes: |            |            |             |                                                                      |  |
| THE INFORMATION CONTAINED IN THIS<br>DRAWING IS THE SOLE PROPERTY OF<br>CONSET A/S. ANY REPRODUCTION IN PART<br>OR AS A WHOLE WITHOUT THE WRITTEN<br>PERMISSION OF CONSET A/S IS PROHIBITED. | Remarks:   |            |            | DWG NO.     |                                                                      |  |
|                                                                                                                                                                                              |            |            |            | 100200      | 0                                                                    |  |