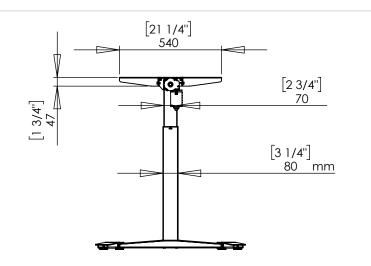

## \*\* with 25mm(1") tabletop

| DO NOT SCALE DRAWING<br>SHEET 1 OF 3                                                                                                                                                         | WEIGHT:    | 17,7419528 |            | ConSet A/S  | Industrivej 23<br>DK-6900 Skjern<br>Denmark<br><u>www.conset.com</u> |  |
|----------------------------------------------------------------------------------------------------------------------------------------------------------------------------------------------|------------|------------|------------|-------------|----------------------------------------------------------------------|--|
| UNLESS OTHERWISE SPECIFIED:<br>DIMENSIONS ARE IN MILLIMETERS<br>TOLERANCES: According to<br>LINEAR: DIN 7168-m                                                                               |            | NAME       | DATE       | TITLE:      |                                                                      |  |
|                                                                                                                                                                                              | DRAWN      | AL         | 27.10.2023 |             |                                                                      |  |
|                                                                                                                                                                                              | CHECKED    |            |            | 501-9 XW080 |                                                                      |  |
| PROPRIETARY AND CONFIDENTIAL                                                                                                                                                                 | Processes: |            |            |             |                                                                      |  |
| THE INFORMATION CONTAINED IN THIS<br>DRAWING IS THE SOLE PROPERTY OF<br>CONSET A/S. ANY REPRODUCTION IN PART<br>OR AS A WHOLE WITHOUT THE WRITTEN<br>PERMISSION OF CONSET A/S IS PROHIBITED. | Remarks:   |            |            | DWG NO.     |                                                                      |  |
|                                                                                                                                                                                              |            |            |            | 100200      | 0                                                                    |  |