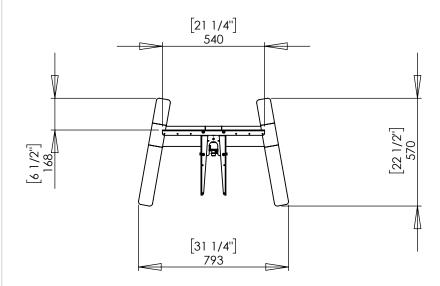

## \*\* with 25mm(1") tabletop

| DO NOT SCALE DRAWING<br>SHEET 1 OF 3                                                                                                                                                         | WEIGHT:    | 17,7419528 |            | ConSet A/S  | Industrivej 23<br>DK-6900 Skjern<br>Denmark<br><u>www.conset.com</u> |  |
|----------------------------------------------------------------------------------------------------------------------------------------------------------------------------------------------|------------|------------|------------|-------------|----------------------------------------------------------------------|--|
| UNLESS OTHERWISE SPECIFIED:<br>DIMENSIONS ARE IN MILLIMETERS<br>TOLERANCES: According to<br>LINEAR: DIN 7168-m                                                                               |            | NAME       | DATE       | TITLE:      |                                                                      |  |
|                                                                                                                                                                                              | DRAWN      | AL         | 27.10.2023 |             |                                                                      |  |
|                                                                                                                                                                                              | CHECKED    |            |            | 501-9 XW080 |                                                                      |  |
| PROPRIETARY AND CONFIDENTIAL                                                                                                                                                                 | Processes: |            |            |             |                                                                      |  |
| THE INFORMATION CONTAINED IN THIS<br>DRAWING IS THE SOLE PROPERTY OF<br>CONSET A/S. ANY REPRODUCTION IN PART<br>OR AS A WHOLE WITHOUT THE WRITTEN<br>PERMISSION OF CONSET A/S IS PROHIBITED. | Remarks:   |            |            | DWG NO.     |                                                                      |  |
|                                                                                                                                                                                              |            |            |            | 100200      | 0                                                                    |  |