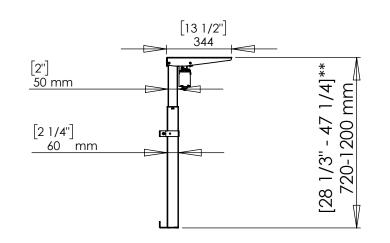

## \*\* with 25mm(1") tabletop

| DO NOT SCALE DRAWING<br>SHEET 2 OF 3                                                                                      | WEIGHT:<br>8,61231140 |      | 9.         | ConSet A/S  | Industrivej 23<br>DK-6900 Skjern<br>Denmark<br>www.conset.com |  |
|---------------------------------------------------------------------------------------------------------------------------|-----------------------|------|------------|-------------|---------------------------------------------------------------|--|
| UNLESS OTHERWISE SPECIFIED:<br>DIMENSIONS ARE IN MILLIMETERS<br>TOLERANCES:<br>LINEAR: According to<br>LINEAR: DIN 7168-m |                       | NAME | DATE       | TITLE:      |                                                               |  |
|                                                                                                                           | DRAWN                 | AL   | 27.10.2023 |             |                                                               |  |
|                                                                                                                           | CHECKED               |      |            | 501-9 XWW01 |                                                               |  |
| PROPRIETARY AND CONFIDENTIAL                                                                                              | Processes:            |      |            |             |                                                               |  |
| THE INFORMATION CONTAINED IN THIS<br>DRAWING IS THE SOLE PROPERTY OF<br>CONSET A/S. ANY REPRODUCTION IN PART              |                       |      |            | DWG NO.     |                                                               |  |
| OR AS A WHOLE WITHOUT THE WRITTEN<br>PERMISSION OF CONSET A/S IS PROHIBITED.                                              |                       |      |            | 100200 (    |                                                               |  |