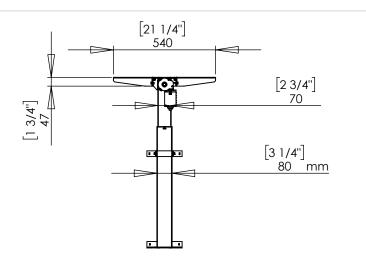

## \*\* with 25mm(1") tabletop

| DO NOT SCALE DRAWING<br>SHEET 2 OF 3                                                                                      | WEIGHT:<br>8,61231140 |      | 9.         | ConSet A/S  | Industrivej 23<br>DK-6900 Skjern<br>Denmark<br>www.conset.com |  |
|---------------------------------------------------------------------------------------------------------------------------|-----------------------|------|------------|-------------|---------------------------------------------------------------|--|
| UNLESS OTHERWISE SPECIFIED:<br>DIMENSIONS ARE IN MILLIMETERS<br>TOLERANCES:<br>LINEAR: According to<br>LINEAR: DIN 7168-m |                       | NAME | DATE       | TITLE:      |                                                               |  |
|                                                                                                                           | DRAWN                 | AL   | 27.10.2023 |             |                                                               |  |
|                                                                                                                           | CHECKED               |      |            | 501-9 XWW01 |                                                               |  |
| PROPRIETARY AND CONFIDENTIAL                                                                                              | Processes:            |      |            |             |                                                               |  |
| THE INFORMATION CONTAINED IN THIS<br>DRAWING IS THE SOLE PROPERTY OF<br>CONSET A/S. ANY REPRODUCTION IN PART              |                       |      |            | DWG NO.     |                                                               |  |
| OR AS A WHOLE WITHOUT THE WRITTEN<br>PERMISSION OF CONSET A/S IS PROHIBITED.                                              |                       |      |            | 100200 (    |                                                               |  |