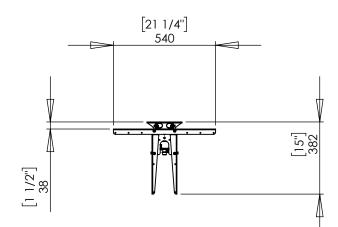

## \*\* with 25mm(1") tabletop

| DO NOT SCALE DRAWING<br>SHEET 2 OF 3                                                                                      | WEIGHT:<br>8,61231140 |      | 9.         | ConSet A/S  | Industrivej 23<br>DK-6900 Skjern<br>Denmark<br>www.conset.com |  |
|---------------------------------------------------------------------------------------------------------------------------|-----------------------|------|------------|-------------|---------------------------------------------------------------|--|
| UNLESS OTHERWISE SPECIFIED:<br>DIMENSIONS ARE IN MILLIMETERS<br>TOLERANCES:<br>LINEAR: According to<br>LINEAR: DIN 7168-m |                       | NAME | DATE       | TITLE:      |                                                               |  |
|                                                                                                                           | DRAWN                 | AL   | 27.10.2023 |             |                                                               |  |
|                                                                                                                           | CHECKED               |      |            | 501-9 XWW01 |                                                               |  |
| PROPRIETARY AND CONFIDENTIAL                                                                                              | Processes:            |      |            |             |                                                               |  |
| THE INFORMATION CONTAINED IN THIS<br>DRAWING IS THE SOLE PROPERTY OF<br>CONSET A/S. ANY REPRODUCTION IN PART              |                       |      |            | DWG NO.     |                                                               |  |
| OR AS A WHOLE WITHOUT THE WRITTEN<br>PERMISSION OF CONSET A/S IS PROHIBITED.                                              |                       |      |            | 100200 (    |                                                               |  |