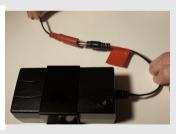

Connect the wires again (red/red) according to

Change the control panel

ConSet