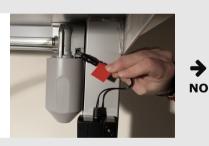

Connect the wires again (red/red) according to

Change the control panel

ConSet