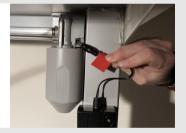

No, go to no. 5

Connect the motor to the transformer – very briefly (Remove quickly!!)

Did the desk frame move?

Change the power leg

**₩** YES

Connect the wires again (red/red) according to assembly instruction

Check if the buttons are used correctly.

Does the frame work?

If a handset button is not responding then press it very firmly a few times until you hear a slight click and this will mean the microswitch is activated again and the button should now work fine.