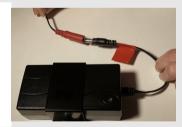

No, go to no. 5

Connect the motor to the transformer – very briefly (Remove quickly!!)

Did the desk frame move?

Change the power leg

**₩** YES

Connect the wires again (red/red) according to assembly instruction

The handset does not need to be disconnected for this process.

Change the control panel

NO